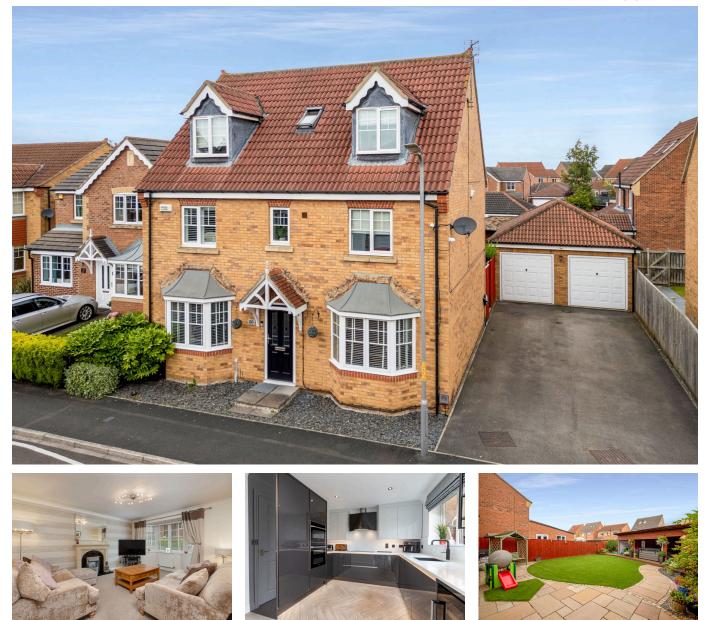

## 50 Apsley Way, Ingleby Barwick

£385,000

🗀 6 🚰 3 🚘 3

The Yorkshire Property Agency are delighted to introduce this fabulous and substantial doublefronted ,six-bedroom family home located on a popular street in arguably Teesside's most popular estate. This fantastic property offers spacious accommodation over three levels and boasts a contemporary and high-spec finish throughout.

## **Key Features**

- · Six-bedroom family home
- Bespoke contemporary kitchen
- Landscaped low-maintenance garden
- Council tax band F
- Double-fronted and double-glazed

- Stunning interior throughout
- · Off-street parking for multiple cars
- Double-garage
- located in the popular 'Rings' area of Ingleby Barwick
- Bespoke 'hot-tub house and garden bar'; ideal for al-fresco entertaining