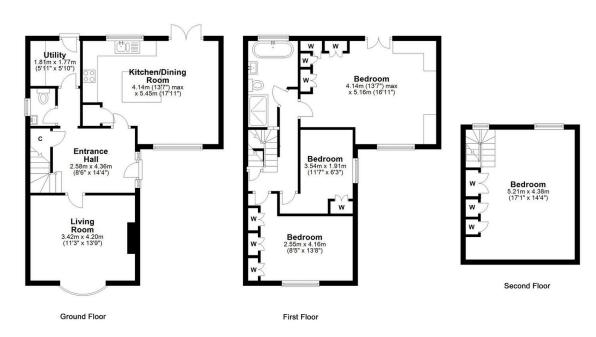

- · Four bedrooms over three floors
- · Substantial rear garden plot
- · Prime Stokesley location
- Potential to extend (STPP)
- · Attractive facade

## West Green Stokesley

Whilst every attempt has been made to ensure the accuracy of the floorplans contained here, measurements of doors, windows, rooms and any other items are approximate and no responsibility is taken for any error, omission or mis-statement. This plan is not drawn to scale and is for illustrative purposes only & should be used as such by any prospective purchaser. Created by Vue3sixty Ltd