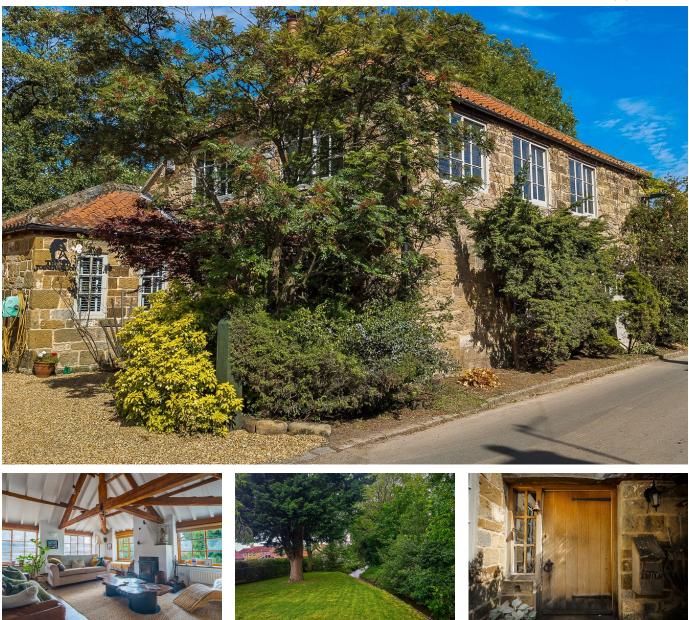

High Street, Swainby, Northallerton, DL6 3DQ

Guide Price £825,000

🍋 4 🏪 3 🚘 1

The Yorkshire Property Agency are delighted to introduce this stunning four-bedroom upsidedown family home located by Scugdale beck in Swainby; arguably one of North Yorkshire's most attractive and distinctive villages.

## **Key Features**

- Stunning detached family home
- Upside-down style
- · Aecure off-street parking for multiple cars
- Charming location next to Scugdale Beck
- Located within arguably one of North Yorkshires most attractive villages

- Four bedrooms & three bathrooms
- Incredible interior with contemporary chic blending seamlessly with traditional country and historic features
- Attractive façade surround by wildflowers and ornate foliage
- Incredible reception room with vaulted ceiling and Juliet balcony
- · Council tax band F