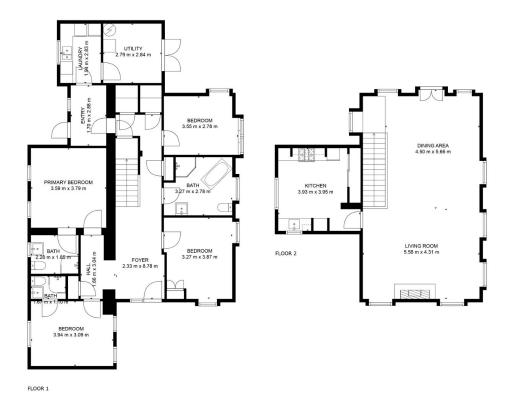

TOTAL: 180 m2 FLOOR 1: 110 m2, FLOOR 2: 70 m2 EXCLUDED AREAS: UTILITY: 8 m2, EMBEDDEDWINDOW: 1 m2 FLOOR PLAN CREATED BY CUBICAS APP. MEASUREMENTS DEEMED HIGHLY RELIABLE BUT NOT GUARANTEED

♥ 07387 687 753 ♥ richard@theyorkshirepropertyagency.co.uk ♥ Springboard Business Centre, Ellerbeck Way, Stokesley Business Park, Stokesley TS9 5JZ