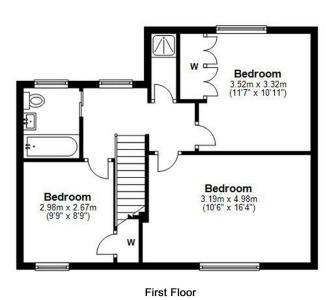

- · Three double-bedrooms
- · Wonderful rural location
- · Secure entry bechind electric gates
- Attractive decor throughout
- · Substantial private garden

**Ground Floor** 

Whilst every attempt has been made to ensure the accuracy of the floorplans contained here, measurements of doors, windows, rooms and any other items are approximate and no responsibility is taken for any error, omission or mis-statement. This plan is not drawn to scale and is for illustrative purposes only & should be used as such by any prospective purchaser. Created by Vue3sixty Ltd