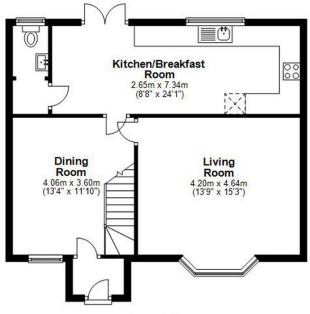

- · Three double-bedrooms
- · Wonderful rural location
- · Secure entry bechind electric gates
- Attractive decor throughout
- · Substantial private garden

**Ground Floor** 

Whilst every attempt has been made to ensure the accuracy of the floorplans contained here, measurements of doors, windows, rooms and any other items are approximate and no responsibility is taken for any error, omission or mis-statement. This plan is not drawn to scale and is for illustrative purposes only & should be used as such by any prospective purchaser. Created by Vue3sixty Ltd