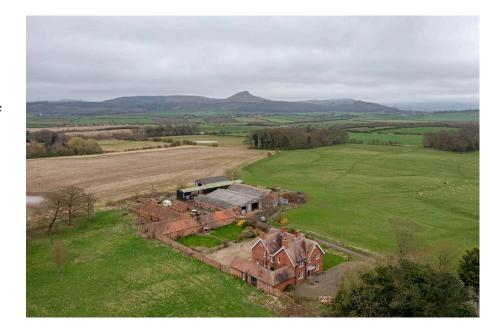

## Morton Carr Farm, Nunthorpe

Offers Over £1,750,000

- Unmodernised farm with huge potential
- Huge potential to create commercial opportunities with on-site family home.

  • Numerous and substantial
- brick and steel construction outbuildings
- Proximity to the amenities of Nunthorpe, Middlesbrough, Stokesley etc
- The main house benefits from recent underpinning work

The Yorkshire Property Agency are delighted to introduce this fabulous unmodernised farm house with substantial outbuildings and surrounding land (land to be negotiated separately) located in a prime rural location on the periphery of Nunthorpe, TS7. This site offers huge potential to create commercial opportunities with an incredible on-site family home. The beautiful detached Edwardian farmhouse requires updating throughout and offers enormous living accommodation, flexible lateral space and huge proportions.