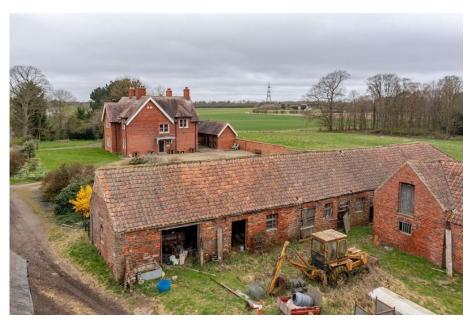

## Morton Carr Farm, Nunthorpe

Offers Over £1,750,000

- Unmodernised farm with huge potential
- Huge potential to create commercial opportunities with on-site family home.

  • Numerous and substantial
- brick and steel construction outbuildings
- Proximity to the amenities of Nunthorpe, Middlesbrough, Stokesley etc
- The main house benefits from recent underpinning work

- Stunning 7/8 bedroom Edwardian farmhouse with semi-wrap-around garden
- Land to be negotiated separately
- · Flexible accommodation and huge further potential to develop (STPP) Prime TS7 location
- Off-street parking for multiple cars

The Yorkshire Property Agency are delighted to introduce this fabulous unmodernised farm house with substantial outbuildings and surrounding land (land to be negotiated separately) located in a prime rural location on the periphery of Nunthorpe, TS7. This site offers huge potential to create commercial opportunities with an incredible on-site family home. The beautiful detached Edwardian farmhouse requires updating throughout and offers enormous living accommodation, flexible lateral space and huge proportions.