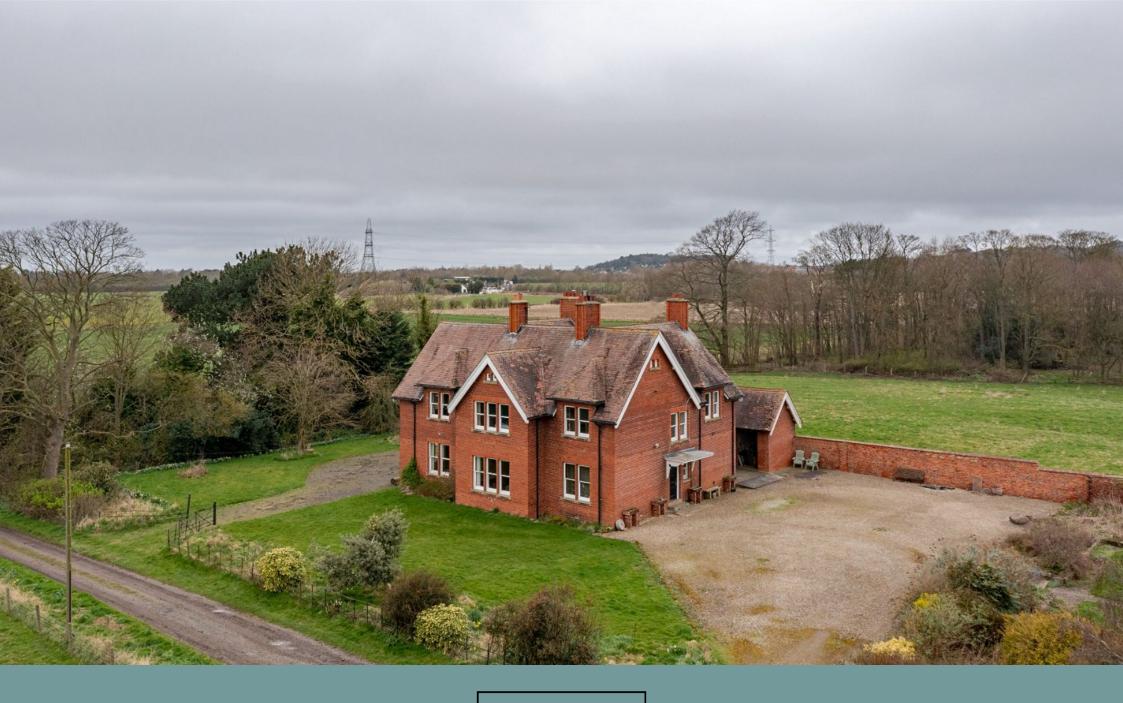

## Morton Carr Farm, Nunthorpe

Offers Over £1,750,000

- Unmodernised farm with huge potential
- Huge potential to create commercial opportunities with on-site family home.

  • Numerous and substantial
- brick and steel construction outbuildings
- Proximity to the amenities of Nunthorpe, Middlesbrough, Stokesley etc
- The main house benefits from recent underpinning work

- Stunning 7/8 bedroom Edwardian farmhouse with semi-wrap-around garden
- Land to be negotiated separately
- · Flexible accommodation and huge further potential to develop (STPP) Prime TS7 location
- Off-street parking for multiple cars

The Yorkshire Property Agency are delighted to introduce this fabulous unmodernised farm house with substantial outbuildings and surrounding land (land to be negotiated separately) located in a prime rural location on the periphery of Nunthorpe, TS7. This site offers huge potential to create commercial opportunities with an incredible on-site family home. The beautiful detached Edwardian farmhouse requires updating throughout and offers enormous living accommodation, flexible lateral space and huge proportions.