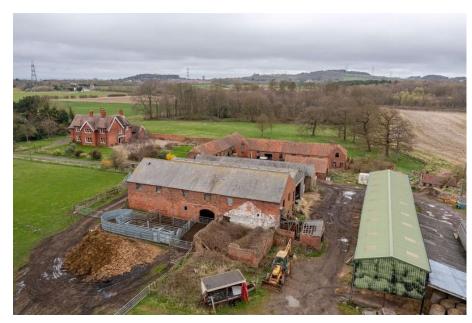

## Morton Carr Farm, Nunthorpe

Offers Over £1,750,000

- Unmodernised farm with huge potential
- Huge potential to create commercial opportunities with on-site family home.

  • Numerous and substantial
- brick and steel construction outbuildings
- Proximity to the amenities of Nunthorpe, Middlesbrough, Stokesley etc
- The main house benefits from recent underpinning work

The Yorkshire Property Agency are delighted to introduce this fabulous unmodernised farm house with substantial outbuildings and surrounding land (land to be negotiated separately) located in a prime rural location on the periphery of Nunthorpe, TS7. This site offers huge potential to create commercial opportunities with an incredible on-site family home. The beautiful detached Edwardian farmhouse requires updating throughout and offers enormous living accommodation, flexible lateral space and huge proportions.