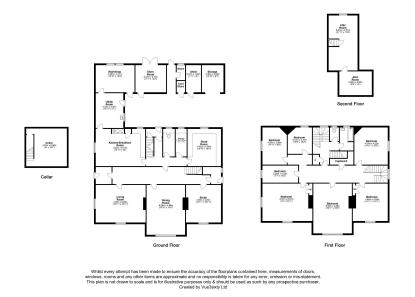

## Morton Carr Farm, Nunthorpe

Offers Over £1,750,000

- Unmodernised farm with huge potential
- Huge potential to create commercial opportunities with on-site family home.

  • Numerous and substantial
- brick and steel construction outbuildings
- Proximity to the amenities of Nunthorpe, Middlesbrough, Stokesley etc
- The main house benefits from recent underpinning work

- Stunning 7/8 bedroom Edwardian farmhouse with semi-wrap-around garden
- Land to be negotiated separately
- · Flexible accommodation and huge further potential to develop (STPP) Prime TS7 location
- Off-street parking for multiple cars

The Yorkshire Property Agency are delighted to introduce this fabulous unmodernised farm house with substantial outbuildings and surrounding land (land to be negotiated separately) located in a prime rural location on the periphery of Nunthorpe, TS7. This site offers huge potential to create commercial opportunities with an incredible on-site family home. The beautiful detached Edwardian farmhouse requires updating throughout and offers enormous living accommodation, flexible lateral space and huge proportions.