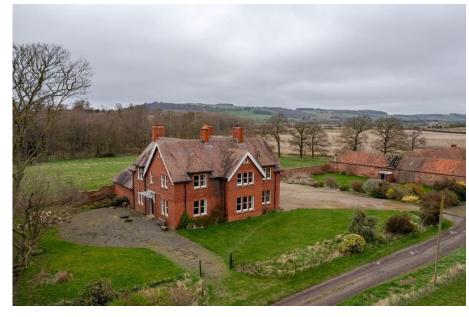

- Stunning 7/8 bedroom Edwardian farmhouse with semi-wrap-around garden
- Land to be negotiated separately
- · Flexible accommodation and huge further potential to develop (STPP) Prime TS7 location
- Off-street parking for multiple cars

The Yorkshire Property Agency are delighted to introduce this fabulous unmodernised farm house with substantial outbuildings and surrounding land (land to be negotiated separately) located in a prime rural location on the periphery of Nunthorpe, TS7. This site offers huge potential to create commercial opportunities with an incredible on-site family home. The beautiful detached Edwardian farmhouse requires updating throughout and offers enormous living accommodation, flexible lateral space and huge proportions.