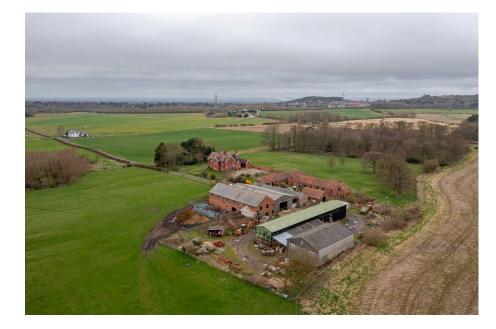

## Morton Carr Farm, Nunthorpe

Offers Over £1,750,000

- Unmodernised farm with huge potential
- Huge potential to create commercial opportunities with on-site family home.

  • Numerous and substantial
- brick and steel construction outbuildings
- Proximity to the amenities of Nunthorpe, Middlesbrough, Stokesley etc
- The main house benefits from recent underpinning work

The Yorkshire Property Agency are delighted to introduce this fabulous unmodernised farm house with substantial outbuildings and surrounding land (land to be negotiated separately) located in a prime rural location on the periphery of Nunthorpe, TS7. This site offers huge potential to create commercial opportunities with an incredible on-site family home. The beautiful detached Edwardian farmhouse requires updating throughout and offers enormous living accommodation, flexible lateral space and huge proportions.