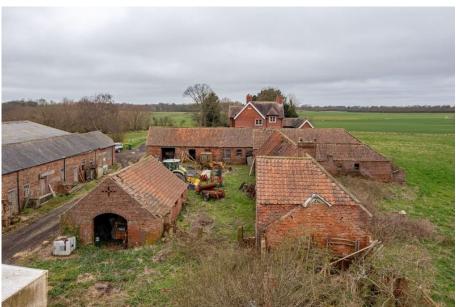

## Morton Carr Farm, Nunthorpe

Offers Over £1,750,000

- Unmodernised farm with huge potential
- Huge potential to create commercial opportunities with on-site family home.

  • Numerous and substantial
- brick and steel construction outbuildings
- Proximity to the amenities of Nunthorpe, Middlesbrough, Stokesley etc
- The main house benefits from recent underpinning work

The Yorkshire Property Agency are delighted to introduce this fabulous unmodernised farm house with substantial outbuildings and surrounding land (land to be negotiated separately) located in a prime rural location on the periphery of Nunthorpe, TS7. This site offers huge potential to create commercial opportunities with an incredible on-site family home. The beautiful detached Edwardian farmhouse requires updating throughout and offers enormous living accommodation, flexible lateral space and huge proportions.