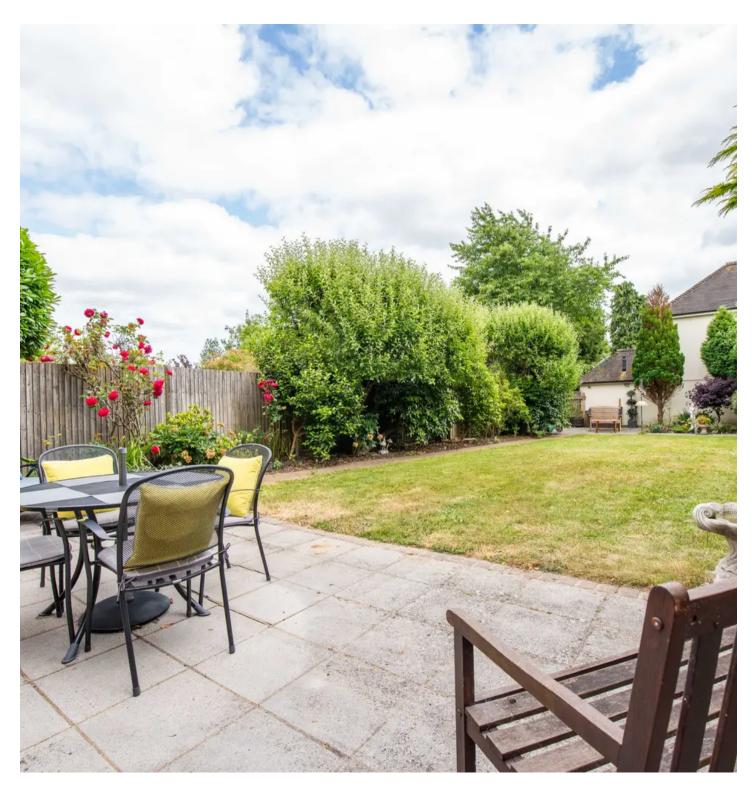

Upstairs, there are three bedrooms, all with builtin wardrobes, and a bathroom with underfloor heating.

Outside there is a large South East Facing Garden which benefits from a number of shrubs, three apple trees and shed.