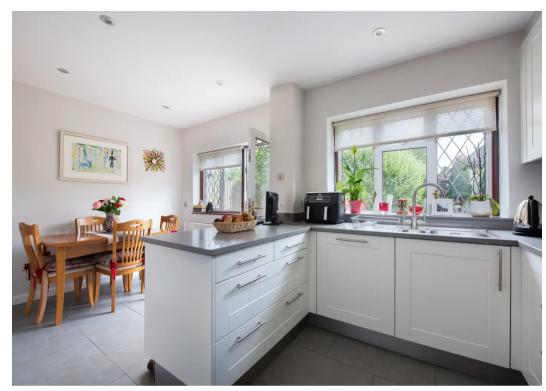

The house is neutrally decorated throughout. The ground floor includes a welcoming entrance hallway leading to three spacious reception rooms. The dining room has French doors opening to the patio, the front sitting room features a bay window and fireplace, and there is a separate study. The contemporary 'Timberfusion' kitchen has underfloor heating, various units, integrated appliances, and a breakfast bar. Additionally, there is a utility room and a cloakroom on this floor.