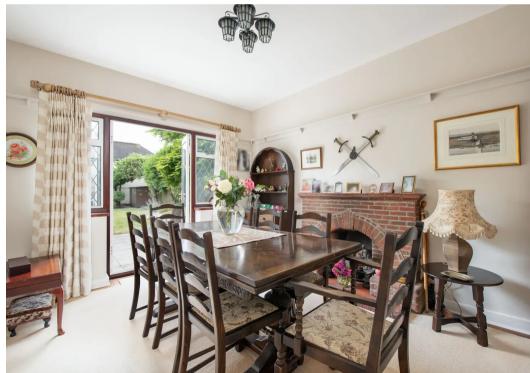

The house is neutrally decorated throughout. The ground floor includes a welcoming entrance hallway leading to three spacious reception rooms. The dining room has French doors opening to the patio, the front sitting room features a bay window and fireplace, and there is a separate study. The contemporary 'Timberfusion' kitchen has underfloor heating, various units, integrated appliances, and a breakfast bar. Additionally, there is a utility room and a cloakroom on this floor.