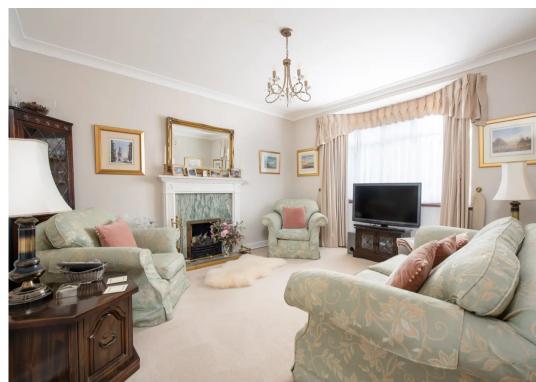

The house is neutrally decorated throughout. The ground floor includes a welcoming entrance hallway leading to three spacious reception rooms. The dining room has French doors opening to the patio, the front sitting room features a bay window and fireplace, and there is a separate study. The contemporary 'Timberfusion' kitchen has underfloor heating, various units, integrated appliances, and a breakfast bar. Additionally, there is a utility room and a cloakroom on this floor.