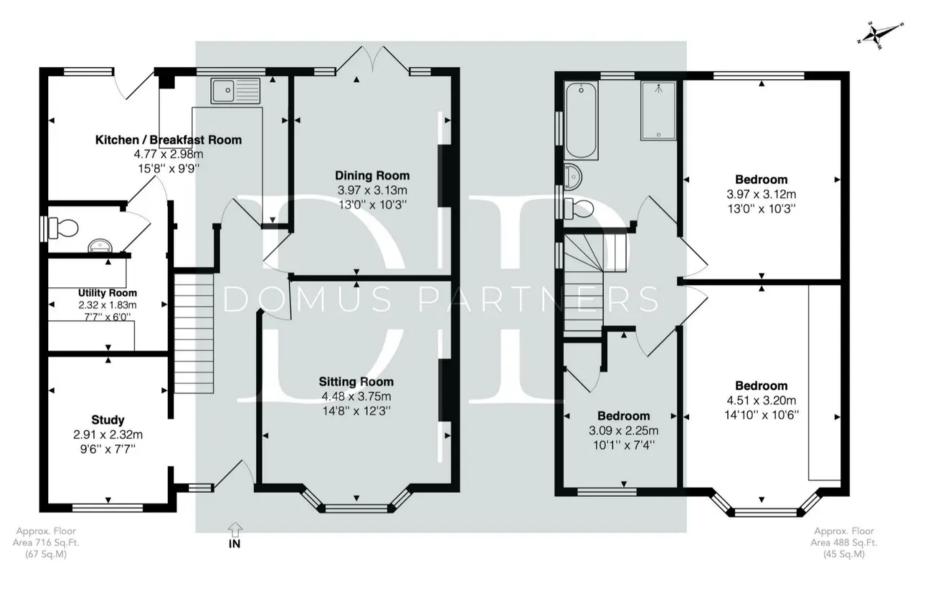

Belmont Road, Uxbridge, Greater London, UB8 1RE

The approximate total area for the elements of the property represented on the floorplan is 112 SqM (1205 Sq.Ft)