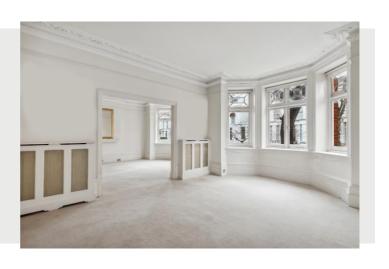

The TWO BRIGHT and SPACIOUS RECEPTIONS are interconnected and benefit from a CHARM filled detailed HIGH CEILING, CORNICE design.

The THREE BEDROOMS are GOOD IN SIZE in size and benefit from SUFFICIENT BUILT\_IN WARDROBE space. These bedrooms can make use of the TWO EXTERNAL BATHROOMS one containing a BATHTUB and the other a stand-up SHOWER.