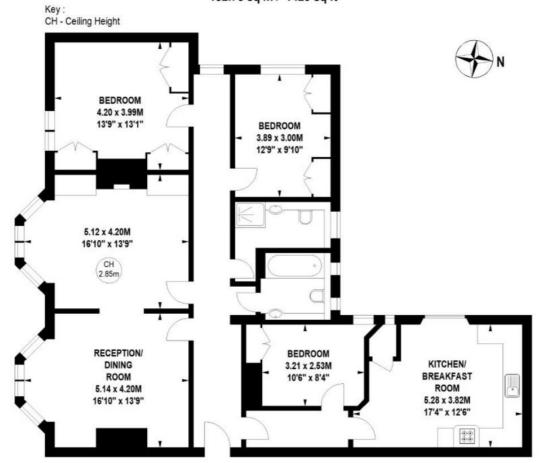

### Abingdon Court, W8

Approximate gross internal area 132.75 sq m / 1429 sq ft

**Raised Ground Floor** 

Not to scale, for guidance only and must not be relied upon as a statement of fact.

All measurements and areas are approximate only