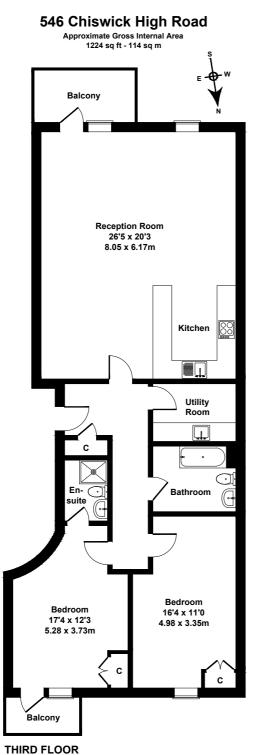

## ABOUT

LARGE OPEN PLAN RECEPTION/KITCHEN

c. 1,100 sqft of living space

TWO LARGE DOUBLE BEDROOMS

TWO BATHROOMS (ONE ENSUITE)

TWO BLACONIES

SECURE UNDERGROUND PARKING and CCTV

Excellent Transport from Gunnersbury and Chiswick stations

### THE PROPERTY

A modern two-bedroom apartment situated on the third floor of this highly sought-after purposebuilt block. Offering over 1,100 sqft of living space, the property features a spacious south-facing reception, secure allocated underground parking, and a range of premium amenities.

The accommodation includes a large master double bedroom with a luxury ensuite, a second generous double bedroom, a spacious bathroom, a 25-foot reception room that opens onto a south-facing terrace, a fully integrated open-plan kitchen, a utility room, automatic lift access, CCTV, and secure underground parking.

Not to Scale. Produced by The Plan Portal 2022 For Illustrative Purposes Only.