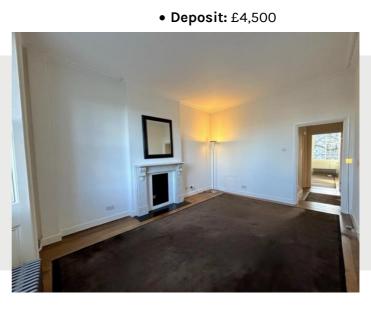

The accommodation comprises a reception room with character sash-windows, direct access to a small balcony (un-demised) and natural light throughout. There is a separate fully fitted kitchen, a marge main bedroom with ample built-in-wardrobe, a separate bedroom/ office room, a storage room and a modern bathroom.