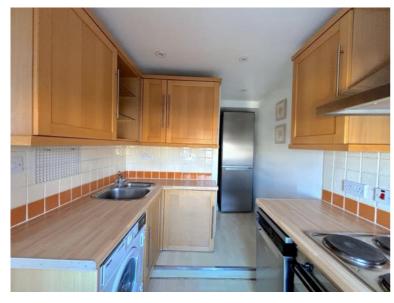

The accommodation comprises a reception room with character sash-windows, direct access to a small balcony (un-demised) and natural light throughout. There is a separate fully fitted kitchen, a marge main bedroom with ample built-in-wardrobe, a separate bedroom/ office room, a storage room and a modern bathroom.