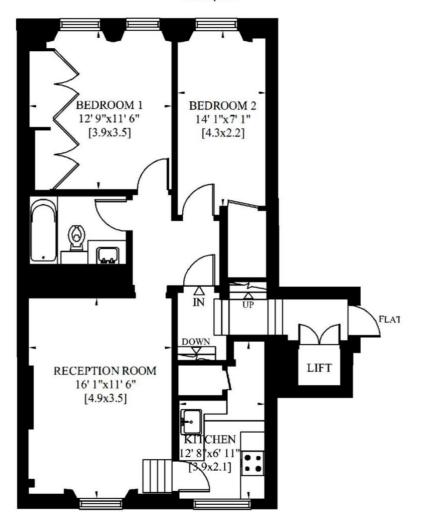

#### **KEY FEATURES**

- 3 Bedrooms
- 1 Bathrooms
- 1 Reception
- 660 sq. ft
- Furnished
- Available end of Aug. '24
- Long Let (min 12 months)
- Council Tax Band: G

Gross Internal Area: 61 Sq. metres 660 Sq.feet

#### SECOND FLOOR