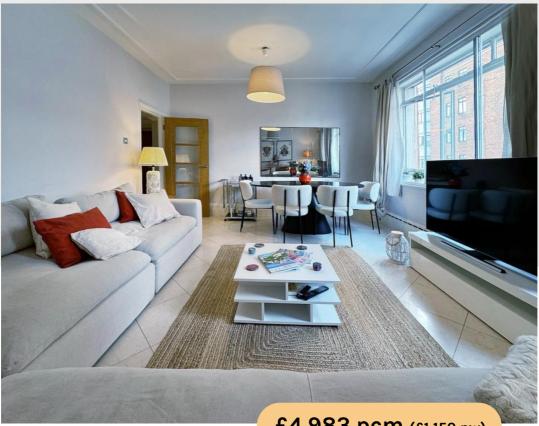

#### THE PROPERTY

JK CapInvest presents this well-proportioned and bright threebedroom apartment situated on the third floor of this block on Berkeley St. just behind Marble Arch. The block has a concierge and a lift.

The flat is well proportioned, fully furnished and equipped ready to move in. Three bedrooms (two large bedrooms, one ensuite bathroom and a third bedroom/ study room), a second bathroom, a large reception area (living room/ dining room), and a fully equipped kitchen complete this home.