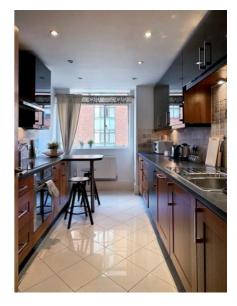

The flat is well proportioned, fully furnished and equipped ready to move in. Three bedrooms (two large bedrooms, one ensuite bathroom and a third bedroom/ study room), a second bathroom, a large reception area (living room/ dining room), and a fully equipped kitchen complete this home.