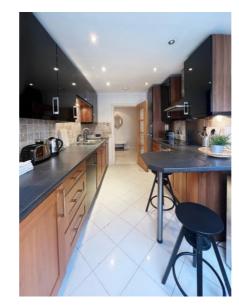

The flat is well proportioned, fully furnished and equipped ready to move in. Three bedrooms (two large bedrooms, one ensuite bathroom and a third bedroom/ study room), a second bathroom, a large reception area (living room/ dining room), and a fully equipped kitchen complete this home.