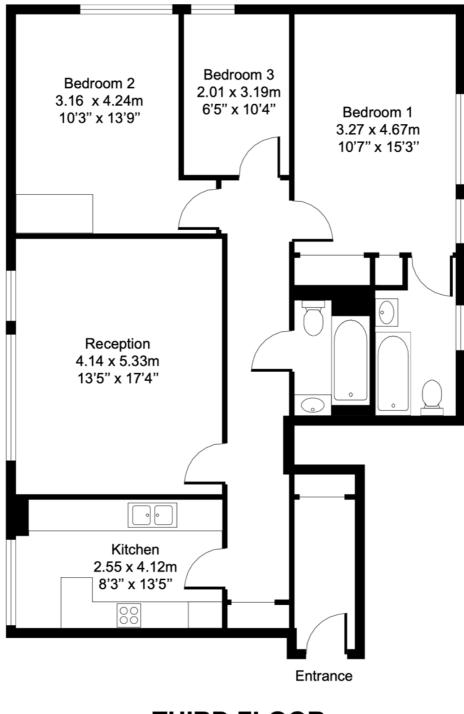

#### **KEY FEATURES**

- 3 Bedrooms
- 2 Bathrooms
- 1 Reception
- 1,053 sq. ft
- Fully Furnished
- Long Let (min 6-months)
- Council Tax Band: G
- Deposit: £6,900

#### THE PROPERTY

JK CapInvest presents this well-proportioned and bright threebedroom apartment situated on the third floor of this block on Berkeley St. just behind Marble Arch. The block has a concierge and a lift.

The flat is well proportioned, fully furnished and equipped ready to move in. Three bedrooms (two large bedrooms, one ensuite bathroom and a third bedroom/ study room), a second bathroom, a large reception area (living room/ dining room), and a fully equipped kitchen complete this home.

### **THIRD FLOOR** For Illustrative Purposes - Not To Scale