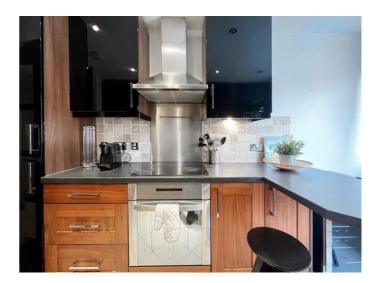

The flat is well proportioned, fully furnished and equipped ready to move in. Three bedrooms (two large bedrooms, one ensuite bathroom and a third bedroom/ study room), a second bathroom, a large reception area (living room/ dining room), and a fully equipped kitchen complete this home.