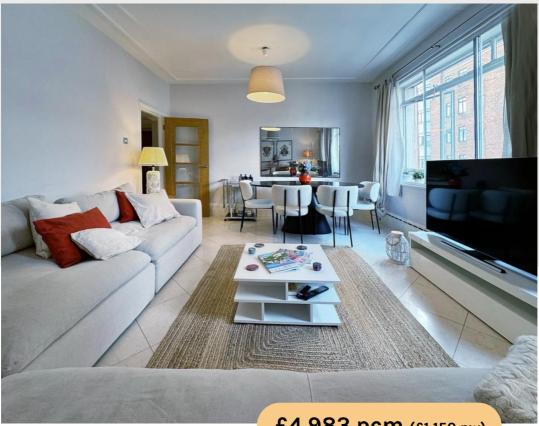

#### THE PROPERTY

JK CapInvest presents this well-proportioned and bright threebedroom apartment situated on the third floor of this block on Berkeley St. just behind Marble Arch. The block has a concierge and a lift.

The flat is well proportioned, fully furnished and equipped ready to move in. Three bedrooms (two large bedrooms, one ensuite bathroom and a third bedroom/ study room), a second bathroom, a large reception area (living room/ dining room), and a fully equipped kitchen complete this home.