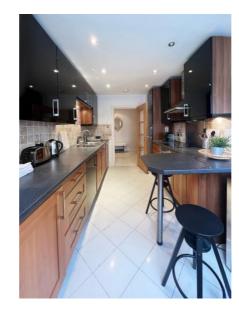

The flat is well proportioned, fully furnished and equipped ready to move in. Three bedrooms (two large bedrooms, one ensuite bathroom and a third bedroom/ study room), a second bathroom, a large reception area (living room/ dining room), and a fully equipped kitchen complete this home.