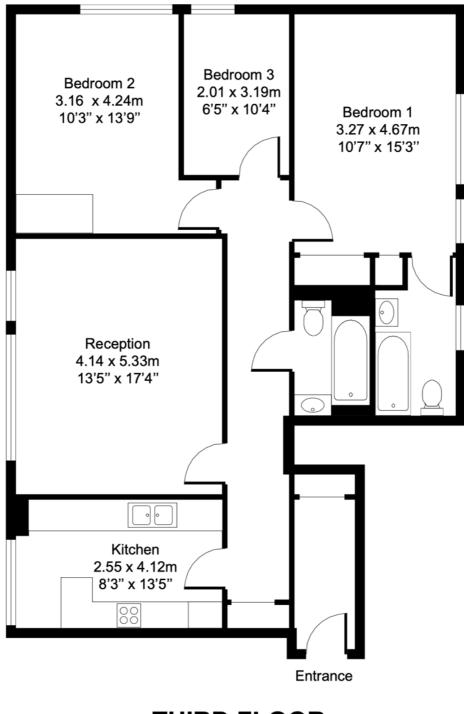

#### **KEY FEATURES**

- 3 Bedrooms
- 2 Bathrooms
- 1 Reception
- 1,053 sq. ft
- Fully Furnished
- Available Immediately
- Long Let (min 6-months)
- Council Tax Band: G
- Deposit: £6,900

#### THE PROPERTY

JK CapInvest presents this well-proportioned and bright threebedroom apartment situated on the third floor of this block on Berkeley St. just behind Marble Arch. The block has a concierge and a lift.

The flat is well proportioned, fully furnished and equipped ready to move in. Three bedrooms (two large bedrooms, one ensuite bathroom and a third bedroom/ study room), a second bathroom, a large reception area (living room/ dining room), and a fully equipped kitchen complete this home.

### **THIRD FLOOR** For Illustrative Purposes - Not To Scale