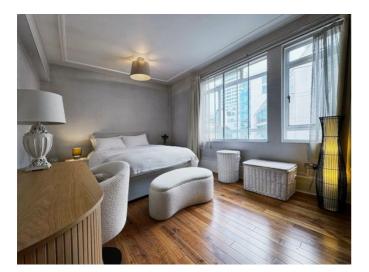

#### THE PROPERTY

JK CapInvest presents this well-proportioned and bright threebedroom apartment situated on the third floor of this block on Berkeley St. just behind Marble Arch. The block has a concierge and a lift.

The flat is well proportioned, fully furnished and equipped ready to move in. Three bedrooms (two large bedrooms, one ensuite bathroom and a third bedroom/ study room), a second bathroom, a large reception area (living room/ dining room), and a fully equipped kitchen complete this home.