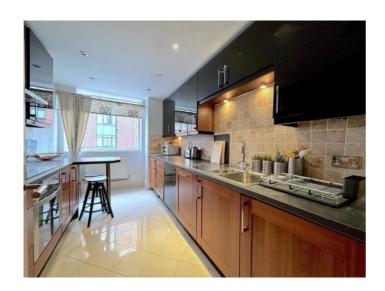

The flat is well proportioned, fully furnished and equipped ready to move in. Three bedrooms (two large bedrooms, one ensuite bathroom and a third bedroom/ study room), a second bathroom, a large reception area (living room and dining room), and a fully equipped kitchen complete this home.