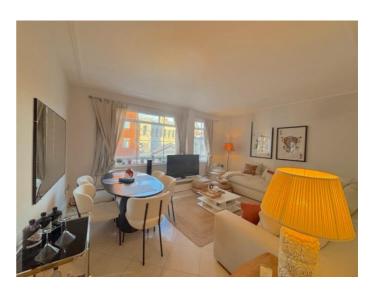

The flat is well proportioned, fully furnished and equipped ready to move in. Three bedrooms (two large bedrooms, one ensuite bathroom and a third bedroom/ study room), a second bathroom, a large reception area (living room and dining room), and a fully equipped kitchen complete this home.