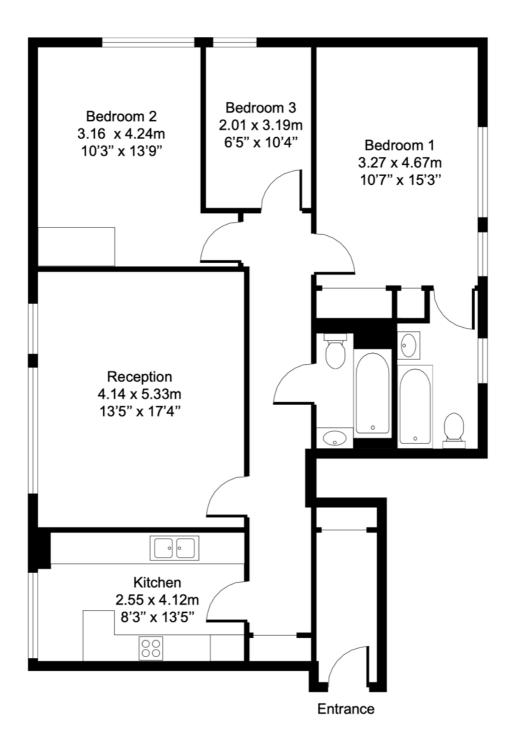

### **KEY FEATURES**

- 3 Bedrooms
- 2 Bathrooms
- 1 Reception
- 1,053 sq. ft
- Fully Furnished
- Available Immediately
- Long Let (min 6-months)
- Council Tax Band: G
- Deposit: £7,620

## **THIRD FLOOR**

For Illustrative Purposes - Not To Scale