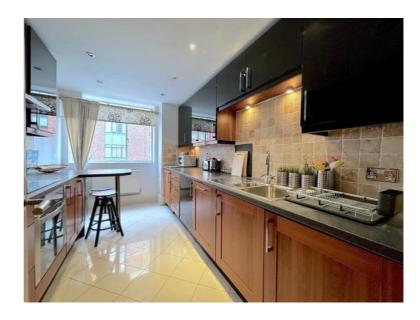

The flat is well proportioned, fully furnished and equipped ready to move in. Three bedrooms (two large bedrooms, one ensuite bathroom and a third bedroom/ study room), a second bathroom, a large reception area (living room and dining room), and a fully equipped kitchen complete this home.