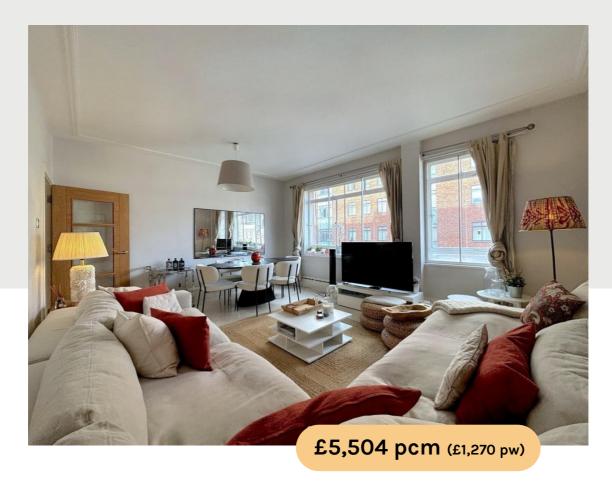

#### THE PROPERTY

JK CapInvest presents this well-proportioned and bright threebedroom apartment situated on the third floor of this block on Berkeley St. just behind Marble Arch. The block has a concierge, a lift and is pet friendly.

The flat is well proportioned, fully furnished and equipped ready to move in. Three bedrooms (two large bedrooms, one ensuite bathroom and a third bedroom/ study room), a second bathroom, a large reception area (living room and dining room), and a fully equipped kitchen complete this home.