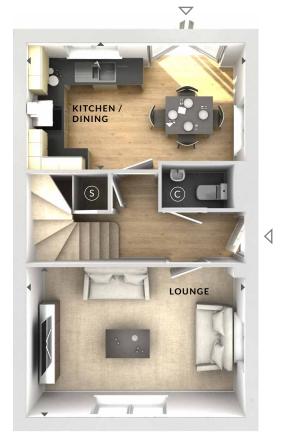

## **Ground Floor:**

Lounge

4.75m x 3.26m 15'7" x 10'8"

Kitchen / Dining

4.75m x 2.75m 15'7" x 9'0"

- Storage
- (C) Cloaks
- **♦ ►** Measurement Points
- △ External Access

First Floor

Ground Floor