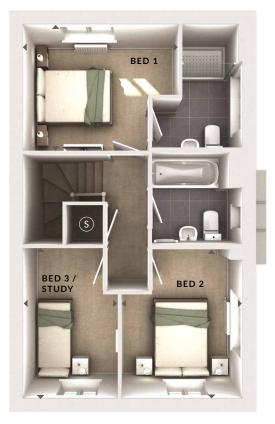

## **ODIMENSIONS**

First Floor:

Bedroom 1

3.39m x 2.75m 11'1" x 9'0"

**En Suite** 

Bedroom 2

2.63m x 3.28m 8'7" x 10'9"

Bedroom 3 / Study

2.05m x 3.26m 6'9" x 10'8"

Bathroom