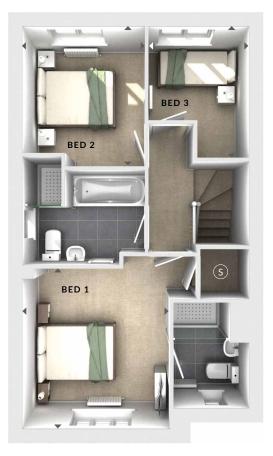

## DIMENSIONS

First Floor:

Bedroom 1

3.10m x 3.38m 10'2" x 11'1"

En Suite

Bedroom 2 2.57m x 2.94m 8'5" x 9'8"

Bedroom 3 2.10m x 2.76m 6'11" x 9'1"

Bathroom

♦ Measurement Points

△ External Access

First Floor

Ground Floor

These particulars are intended as a preliminary guide for prospective purchasers and should not be relied upon. The elevational treatment for individual house types shows a typical arrangement. Details of materials and design treatments may vary. Any artist impressions shown are not intended to represent any particular plot. Purchasers are advised to inspect the layout plan to establish the arrangement of the house and surrounding property. Internal layouts show a general arrangement which may vary from plot to plot. Room sizes given are approx. overall finished room sizes and subject to normal building tolerances (ie x 75mm). In all instances purchasers are advised to inspect plot specific information available from our sales team. Nothing in these particulars or verbal assurance shall form or constitute part of any contract, and are given without any responsibility on behalf of Bloor Homes.