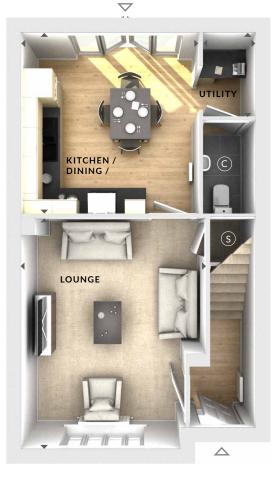

## Ground Floor:

Lounge

3.75m x 4.75m 12'3" x 15'7"

Kitchen / Dining 3.63m x 3.70m 11'11" x 12'1"

Utility

1.05m x 1.70m 3'5" x 5'7"

(S) Storage

C Cloaks

♦ Measurement Points

△ External Access

First Floor

Ground Floor

These particulars are intended as a preliminary guide for prospective purchasers and should not be relied upon. The elevational treatment for individual house types shows a typical arrangement. Details of materials and design treatments may vary. Any artist impressions shown are not intended to represent any particular plot. Purchasers are advised to inspect the layout plan to establish the arrangement of the house and surrounding property. Internal layouts show a general arrangement which may vary from plot to plot. Room sizes given are approx. overall finished room sizes and subject to normal building tolerances (ie x 75mm). In all instances purchasers are advised to inspect plot specific information available from our sales team. Nothing in these particulars or verbal assurance shall form or constitute part of any contract, and are given without any responsibility on behalf of Bloor Homes.