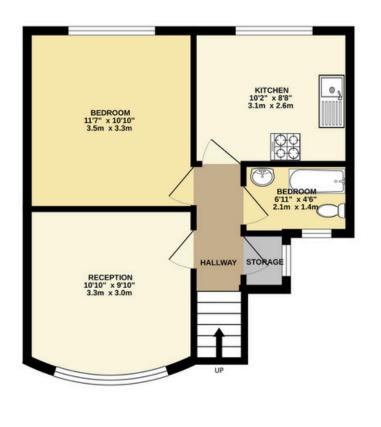

A rare find – act fast. With its low running costs, sought-after location, and private garden, this property is not to be missed.

Contact Ash Estates today to book a viewing.

1ST FLOOR 422 sq.ft. (39.2 sq.m.) approx.

1 BEDROOM FIRST FLOOR MAISONETTE

TOTAL FLOOR AREA: 422 sq.ft. (39.2 sq.m.) approx.

Yithid every stongs has been said in ensure the accusacy of the floogists consided from measurement
consistence and interesting the stone of the ston