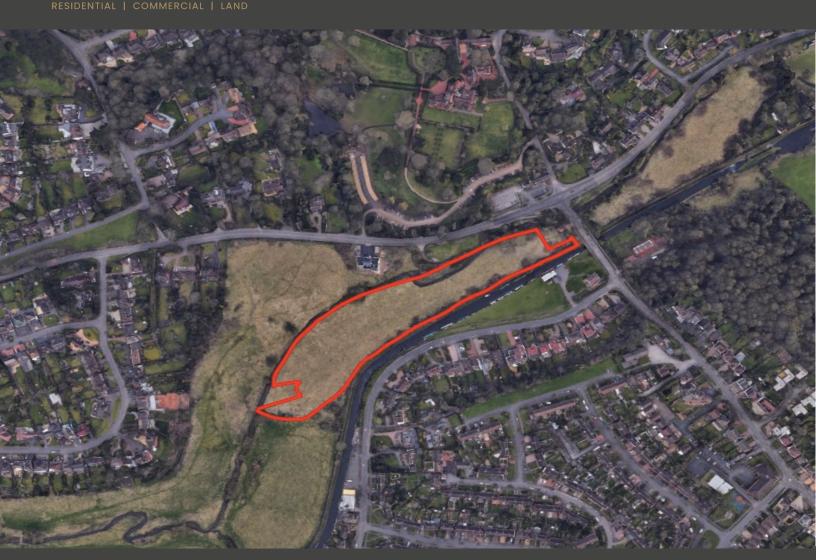

## **Property Summary**

- Circa 4.5 acres of land To Let/For Sale, as a whole
- Plots of circa 0.25 acres can also be purchased
- 2 Plots sold

For enquiries please call or email: 07753 572411 – info@georgepropertygroup.com

#### **Description**

A unique and exciting opportunity to purchase a circa 5 acre site in a much sought after location.

The site is available as a whole or as 0.25 acre plots. Please note two plots have been sold and we are inviting commitments for the remaining plots.