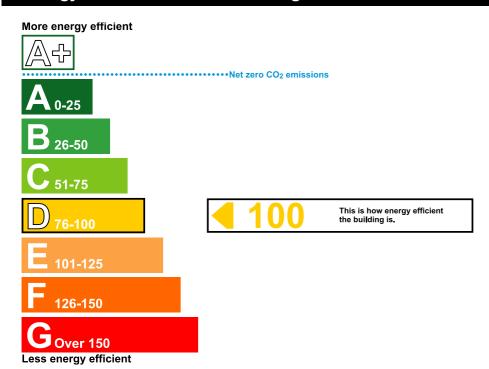

## **Energy Performance Asset Rating**

## **Technical Information**

Main heating fuel: Natural Gas

**Building environment:** Heating and Natural Ventilation

Total useful floor area (m²): 497
Building complexity (NOS level): 3
Building emission rate (kgCO<sub>2</sub>/m²): 67.46