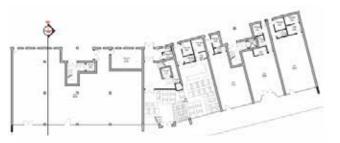

#### DESCRIPTION

Located within the new Burnham Waters housing development, the properites comprises of a a 3 storey residential/commercial scheme with all commercial units on the ground floor. Units range from a supermarket, cafe and 3 Class E premises

#### ACCOMMODATION

| Supermarket   | 4,550 | sq ft (423 | sq m) |
|---------------|-------|------------|-------|
| Cafe          | 1,681 | sq ft (156 | sq m) |
| Retail Unit 1 | 992   | sq ft (86  | sq m) |
| Retail Unit 2 | 720   | sq ft (67  | sq m) |
| Retail Unit 3 | 813   | sq ft (76  | sq m) |