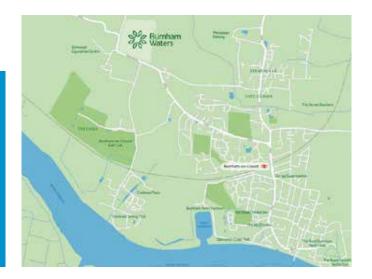

#### LOCATION

Burnham Waters is located in the south east of Essex, and approximately 1.1 miles to the north west of Burnham-On-Crouch, accessed via Maldon Road (B1010)