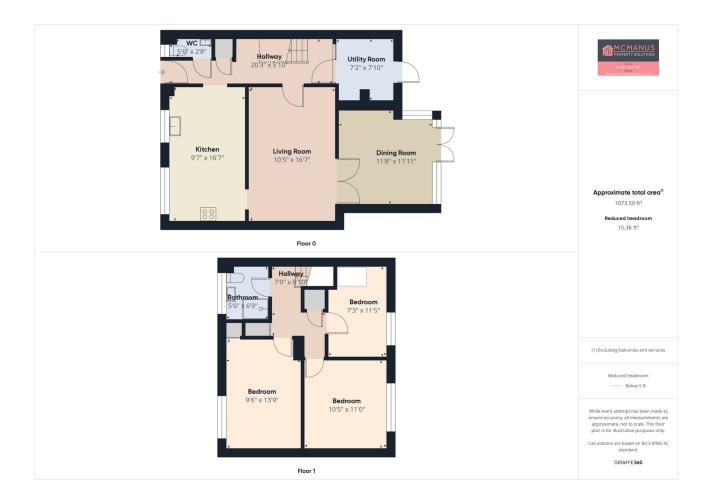

## Lincoln Road, Stevenage, SG1 4PL

£375,000 Page 3 Land 2

We are pleased to offer for sale this well presented and extended three bedroom family home. Accommodation comprises of entrance hall, downstairs WC, newly fitted kitchen, lounge, dining room and utility room. To the first floor there are three bedrooms and a fitted shower room. Externally there is an enclosed rear garden. The property is located within walking distance of St. Nicholas park and opposite a woodland ideally for dog walks. Viewings are being booked in for the 15th March.

## **Key Features**

- · Three bedrooms
- Modern fitted kitchen
- Dining room
- · Ample communal parking to rear and side

- · Extended to rear
- Lounge
- · Downstairs WC
- · Open day 15th March

- t: 07951 666 895
- e: hello@mcmanuspropertysolutions.co.uk
- a: Unit 7 Parsons Green Industrial Estate, Stevenage, Hertfordshire, SG1 4QG mcmanuspropertysolutions.co.uk