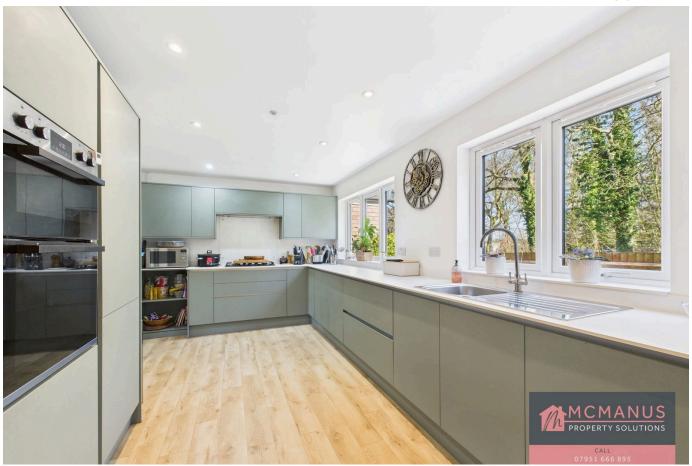

## Lincoln Road, Stevenage, SG1 4PL

£375,000 Page 3 Land 2

We are pleased to offer for sale this well presented and extended three bedroom family home. Accommodation comprises of entrance hall, downstairs WC, newly fitted kitchen, lounge, dining room and utility room. To the first floor there are three bedrooms and a fitted shower room. Externally there is an enclosed rear garden. The property is located within walking distance of St. Nicholas park and opposite a woodland ideally for dog walks. Viewings are being booked in for the 15th March.

## **Key Features**

- · Three bedrooms
- Modern fitted kitchen
- Dining room
- · Ample communal parking to rear and side

- · Extended to rear
- Lounge
- · Downstairs WC
- · Open day 15th March

- t: 07951 666 895
- e: hello@mcmanuspropertysolutions.co.uk
- a: Unit 7 Parsons Green Industrial Estate, Stevenage, Hertfordshire, SG1 4QG mcmanuspropertysolutions.co.uk