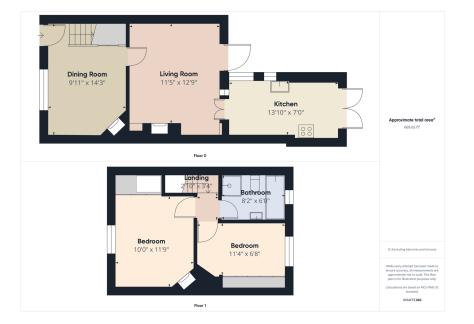

## Westland Road, Knebworth, SG3 6AS Offers Over £400,000

🍋 2 🎦 1 🚍 0

This two bedroom cottage located on a private road within a moments walk of Knebworth High Street and Train Station. Accommodation comprises of dining room with working fire, living room with working fire and fitted kitchen. To the first floor there are two bedrooms and a four piece bathroom. Externally there is an enclosed rear garden and parking space to the front with EV charging point. Knebworth village has a range of shops, pubs and a junior school. Please call to arrange your viewing!

- Two bedroom cottage
- Dining room
- Working fire places
- Walking distance to Train Station

Lounge

Knebworth

- Driveway
- Enclosed rear garden