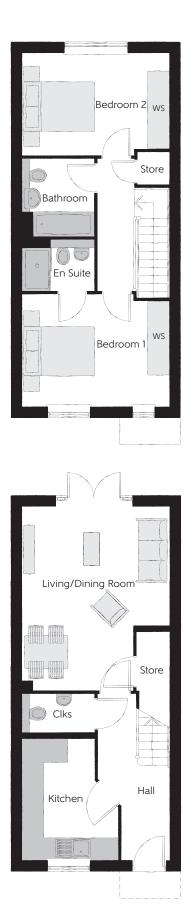

## The Coiner

### First Floor

| Bedroom 1          | 4.08m x 3.11m | 13'5" x 10'2" |
|--------------------|---------------|---------------|
| Bedroom 1 En Suite | 2.00m x 1.41m | 6′7″ x 4′8″   |
| Bedroom 2          | 4.08m x 2.85m | 13′5″ x 9′4″  |
| Bathroom           | 2.00m x 2.16m | 6'7" x 7'1"   |

#### Ground Floor

| Kitchen            | 2.65 |
|--------------------|------|
| Living/Dining Room | 4.08 |
| Cloakroom          | 1.99 |

Clks - Cloakroom WS - Wardrobe Space (suggestion only, wardrobe not included)

#### Furniture arrangements are for illustrative purposes only. Items are not included, nor to scale.

The items shown in this key may be subject to change, and positions could vary from those indicated on this floorplan. Please refer to Sales Advisor for details of your selected plot. Computer generated image shown overleaf. External finishes, landscaping and configuration may vary from plot to plot. Please refer to Sales Advisor for further details. All dimensions are approximate and should not be used for carpet sizes, appliance spaces or furniture. We operate a policy of continuous improvement and individual features such as kitchen and bathroom layouts, doors, windows, garages and elevational treatments may vary from time to time. Consequently these particulars should be treated as general guidance only and do not constitute a contract, part of a contract or a warranty. CN/CB/500/S00/S/01/C.