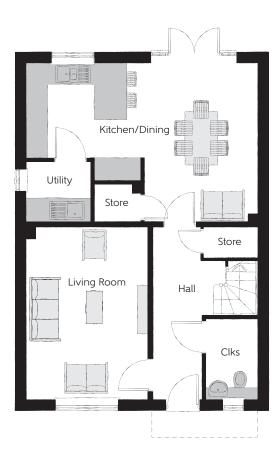

## **Ground Floor**

| Kitchen/Dining | 6.42m x 4.42m | 21'1" x 14'6" |
|----------------|---------------|---------------|
| Living Room    | 3.39m x 4.77m | 11'1" x 15'8" |
| Utility        | 1.78m x 1.61m | 5′10″ x 5′3″  |
| Cloakroom      | 1.46m x 2.22m | 4′10″ x 7′4″  |

Clks - Cloakroom WS - Wardrobe Space (suggestion only, wardrobe not included)

## $Furniture\ arrangements\ are\ for\ illustrative\ purposes\ only.\ Items\ are\ not\ included,\ nor\ to\ scale.$

The items shown in this key may be subject to change, and positions could vary from those indicated on this floorplan. Please refer to Sales Advisor for details of your selected plot. Computer generated image shown overleaf. External finishes, landscaping and configuration may vary from plot to plot. Please refer to Sales Advisor for further details. All dimensions are approximate and should not be used for carpet sizes, appliance spaces or furniture. We operate a policy of continuous improvement and individual features such as kitchen and bathroom layouts, doors, windows, garages and elevational treatments may vary from time to time. Consequently these particulars should be treated as general guidance only and do not constitute a contract, part of a contract or a warranty. RE/CB/500/S00/D/01/G.