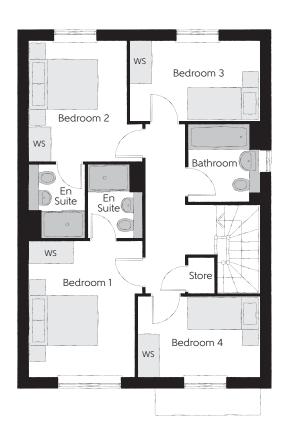

## First Floor

| Bedroom 1          | 3.19m x 3.78m | 10'5" x 12'5" |
|--------------------|---------------|---------------|
| Bedroom 1 En Suite | 1.56m x 2.05m | 5′1″ x 6′9″   |
| Bedroom 2          | 2.73m x 3.35m | 9'0" x 11'0"  |
| Bedroom 2 En Suite | 1.54m x 2.05m | 5′1″ x 6′9″   |
| Bedroom 3          | 3.60m x 2.25m | 11′10" x 7′4" |
| Bedroom 4          | 3.40m x 2.22m | 11'2" x 7'4"  |
| Bathroom           | 1.98m x 2.15m | 6'6" x 7'1"   |

Clks - Cloakroom WS - Wardrobe Space (suggestion only, wardrobe not included)

## $Furniture\ arrangements\ are\ for\ illustrative\ purposes\ only.\ Items\ are\ not\ included,\ nor\ to\ scale.$

The items shown in this key may be subject to change, and positions could vary from those indicated on this floorplan. Please refer to Sales Advisor for details of your selected plot. Computer generated image shown overleaf. External finishes, landscaping and configuration may vary from plot to plot. Please refer to Sales Advisor for further details. All dimensions are approximate and should not be used for carpet sizes, appliance spaces or furniture. We operate a policy of continuous improvement and individual features such as kitchen and bathroom layouts, doors, windows, garages and elevational treatments may vary from time to time. Consequently these particulars should be treated as general guidance only and do not constitute a contract, part of a contract or a warranty. RE/CB/500/S00/D/01/G.