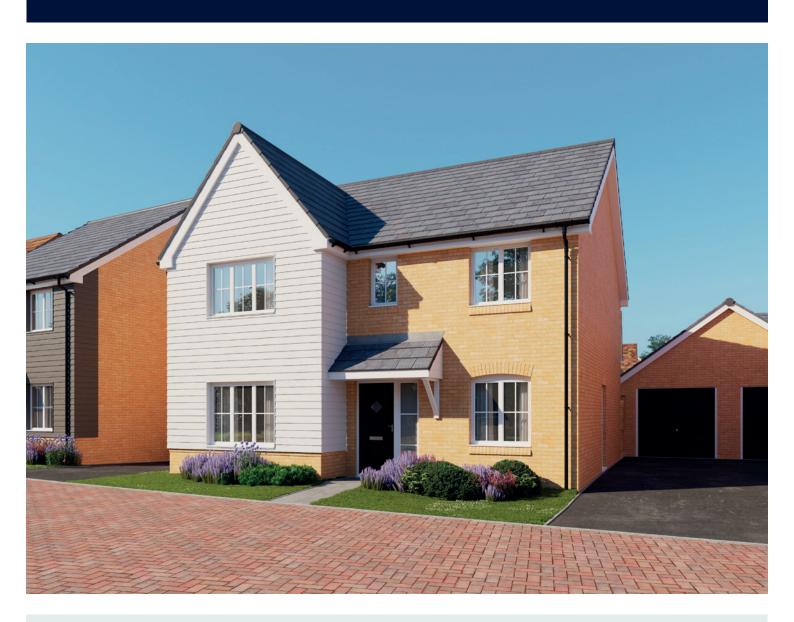

## The Arkwright

FOUR BEDROOM HOME







## First Floor

| Bedroom 1          | 3.39m x 4.96m | 11'1" x 16'3" |
|--------------------|---------------|---------------|
| Bedroom 1 En Suite | 2.24m x 2.20m | 7'4" x 7'3"   |
| Bedroom 2          | 3.39m x 3.85m | 11'1" x 12'7" |
| Bedroom 3          | 2.54m x 3.91m | 8'4" x 12'10" |
| Bedroom 4          | 2.69m x 2.71m | 8'10" x 8'11" |
| Bathroom           | 2.09m x 2.71m | 6′10″ x 8′11″ |



## Ground Floor

| Kitchen       | 3.65m x 3.00m | 12'0" x 9'10"        |
|---------------|---------------|----------------------|
| Family/Dining | 4.70m x 3.80m | 15′5″ x 12′6″        |
| Living Room   | 3.39m x 4.95m | 11′1" x 16′3"        |
| Study         | 2.54m x 2.61m | $8'4'' \times 8'7''$ |
| Utility       | 1.84m x 2.04m | 6′0″ × 6′8″          |
| Cloakroom     | 1.50m x 1.91m