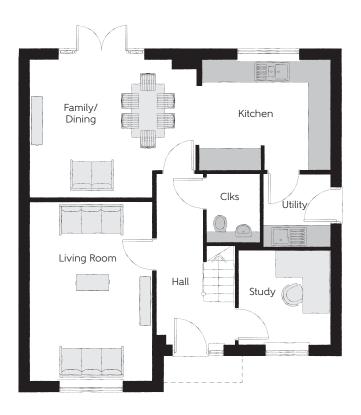

## Ground Floor

| Kitchen       | 3.65m x 3.00m | 12'0" x 9'10"        |
|---------------|---------------|----------------------|
| Family/Dining | 4.70m x 3.80m | 15′5″ x 12′6″        |
| Living Room   | 3.39m x 4.95m | 11′1" x 16′3"        |
| Study         | 2.54m x 2.61m | $8'4'' \times 8'7''$ |
| Utility       | 1.84m x 2.04m | 6′0″ × 6′8″          |
| Cloakroom     | 1.50m x 1.91m | 4′11″ x 6′3″         |

Clks - Cloakroom WS - Wardrobe Space (suggestion only, wardrobe not included)

## $Furniture\ arrangements\ are\ for\ illustrative\ purposes\ only.\ Items\ are\ not\ included,\ nor\ to\ scale.$

The items shown in this key may be subject to change, and positions could vary from those indicated on this floorplan. Please refer to Sales Advisor for details of your selected plot. Computer generated image shown overleaf. External finishes, landscaping and configuration may vary from plot to plot. Please refer to Sales Advisor for further details. All dimensions are approximate and should not be used for carpet sizes, appliance spaces or furniture. We operate a policy of continuous improvement and individual features such as kitchen and bathroom layouts, doors, windows, garages and elevational treatments may vary from time to time. Consequently these particulars should be treated as general guidance only and do not constitute a contract, part of a contract or a warranty. AR/CB/500/S00/D/01/A.