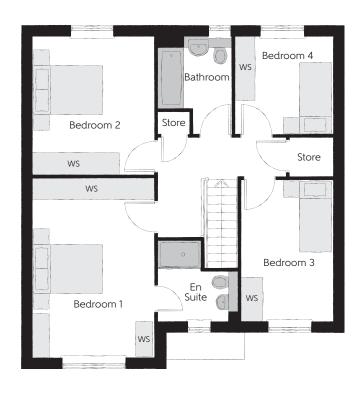

## First Floor

| Bedroom 1          | 3.39m x 4.96m | 11'1" x 16'3" |
|--------------------|---------------|---------------|
| Bedroom 1 En Suite | 2.24m x 2.20m | 7'4" x 7'3"   |
| Bedroom 2          | 3.39m x 3.85m | 11'1" x 12'7" |
| Bedroom 3          | 2.54m x 3.91m | 8'4" x 12'10" |
| Bedroom 4          | 2.69m x 2.71m | 8'10" x 8'11" |
| Bathroom           | 2.09m x 2.71m | 6′10″ x 8′11″ |

Clks - Cloakroom WS - Wardrobe Space (suggestion only, wardrobe not included)

## $Furniture\ arrangements\ are\ for\ illustrative\ purposes\ only.\ Items\ are\ not\ included,\ nor\ to\ scale.$

The items shown in this key may be subject to change, and positions could vary from those indicated on this floorplan. Please refer to Sales Advisor for details of your selected plot. Computer generated image shown overleaf. External finishes, landscaping and configuration may vary from plot to plot. Please refer to Sales Advisor for further details. All dimensions are approximate and should not be used for carpet sizes, appliance spaces or furniture. We operate a policy of continuous improvement and individual features such as kitchen and bathroom layouts, doors, windows, garages and elevational treatments may vary from time to time. Consequently these particulars should be treated as general guidance only and do not constitute a contract, part of a contract or a warranty. AR/CB/500/S00/D/01/A.