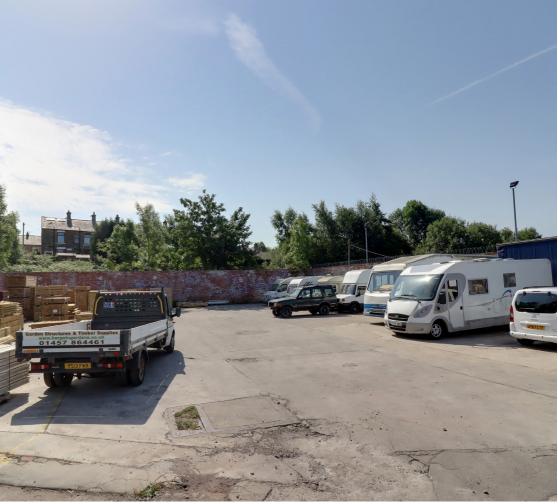

### Description

This 0.275 acre yard benefits from:

- secure high walls
- level hardstanding concrete surface
- private gated entrance
- metered electricity supply