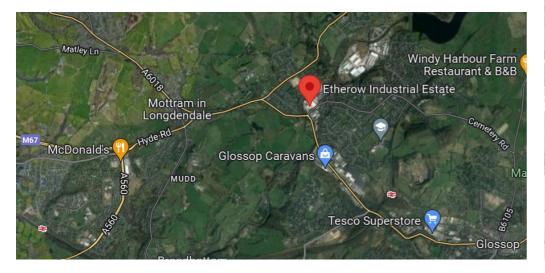

### Location

Conveniently located just 2 miles from the M67 and 12 miles east of Manchester, with only a 10 minute drive to the market town of Glossop.

O / K M O U N T property services