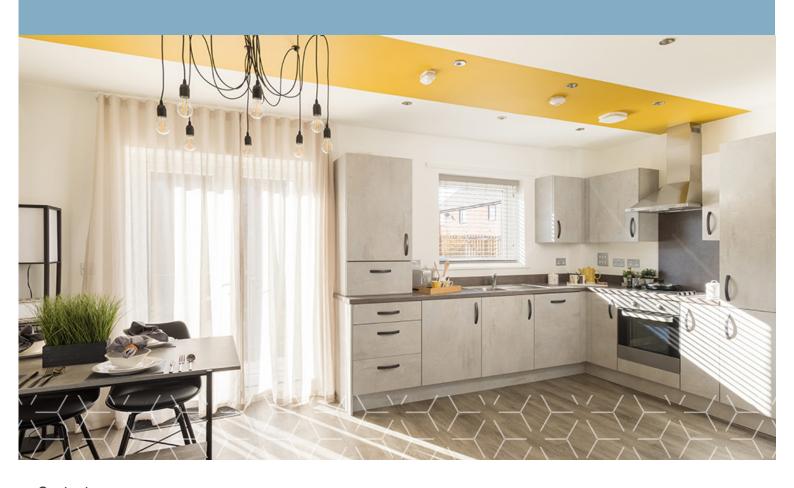

# Burlington

3-bedroom house

A three-bedroom home with lots to offer. The kitchen/dining area opens out onto the garden making this a great space for gathering. The main bedroom has an en-suite and there is a handy cloakroom too!

### **Ground floor**

| Kitchen/dining | 4.35m x 3.15m |
|----------------|---------------|
| Living room    | 5.02m x 3.05m |