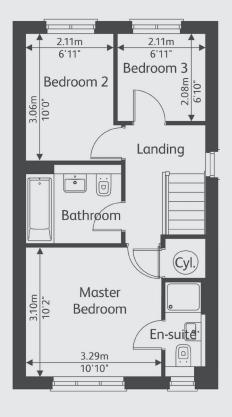

## First floor

| Main bedroom | 3.29m x 3.10m |
|--------------|---------------|
| Bedroom 2    | 3.05m x 2.11m |
| Bedroom 3    | 2.11m x 2.08m |

| Total area | 75.12 m <sup>2</sup> |
|------------|----------------------|