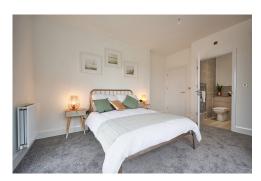

## First floor

| Main bedroom | 3.29m x 3.10m |
|--------------|---------------|
| Bedroom 2    | 3.05m x 2.11m |
| Bedroom 3    | 2.11m x 2.08m |

| Total area | 75.12 m <sup>2</sup> |
|------------|----------------------|