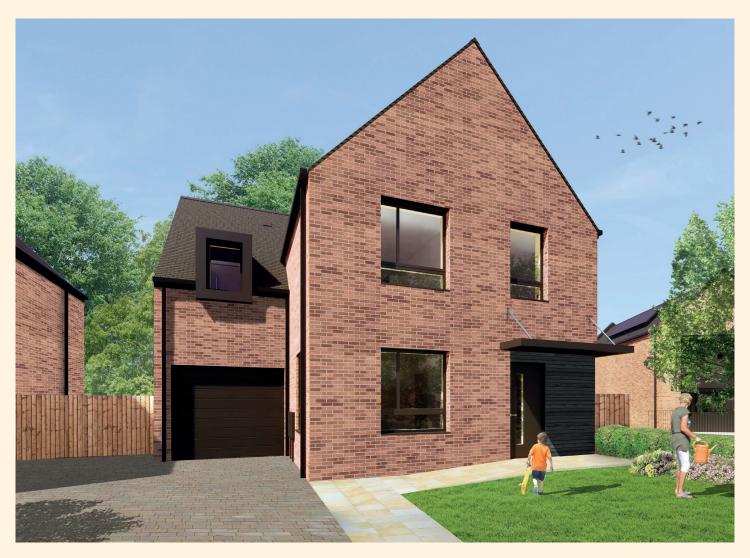

The Brook – Sage. 4 Bedrooms.

# The Brook - Sage.

## 4 Bedrooms.

The Sage 4 bedroom detached home provides family living with style.

Downstairs offers a balance of open family space with the open plan kitchen/ dining/family room and separate living room to the front. Double height windows with sliding patio doors to the garden fill the space with natural light and volume above.

Upstairs comprises of four double bedrooms (one ensuite) and a family bathroom with freestanding bath and separate shower. The light and spacious landing opens to the gallery above the kitchen.

### Integral garage and driveway.

We take every care in preparing our sales details and endeavour to make sure that details are correct at the point of going to print, however they are pre construction and may be subject to changes and prospective purchasers should satisfy themselves as to the correctness before purchase and take legal advice. Photographs and illustrations are a guide and do not represent items included in the sale. Room sizes are approximate; do not use them to buy carpets or furniture. Floor plans are for guidance only. You must take advice from your legal representative who should make local enquiries and searches. If you are travelling a long distance to view a property please contact Floreat Homes to check that it has the features you are looking for. These details do not form any part of a contract.