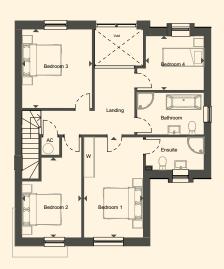

### First Floor Plan

Bedroom 1 5.00m x 2.96m 16'4" x 9'8"

13'1" x 9'9"

Bedroom 2 4.00m x 2.97m

Bedroom 3 3.95m x 3.50m 12'11" x 11'5"

Bathroom 4 2.92m x 2.70m

9'6" x 8'10"

Gross Internal Area