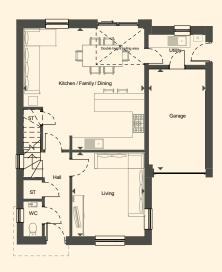

#### Ground Floor Plan

Kitchen/Family/Dining 19'11" x 19'10"

Living Room 4.20m x 3.62m

13'9" x 11'10"

Garage 5.05m x 2.85m 16'6" x 9'4"