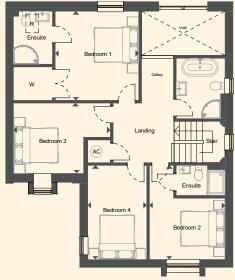

### First Floor Plan Bedroom 1

| 3.9m x 3.7m | 12 11 X 12 I |
|-------------|--------------|
| Bedroom 2   |              |
| 3.4m x 2.7m | 11' x 8'11"  |

3.4m x 2.7m

Bedroom 3 14'1" x 10'2"

Bedroom 4 13'8" x 8'7"

#### Gross Internal Area

| Level                       | Area               |                    |
|-----------------------------|--------------------|--------------------|
| Ground Floor<br>First Floor | 83.3 m²<br>79.5 m² | 897 ft²<br>856 ft² |
|                             | 162.8 m²           | 1753 ft²           |