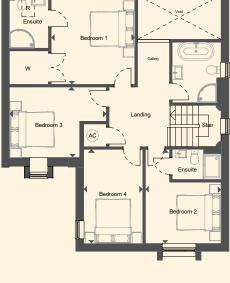

### First Floor Plan Bedroom 1

| 3.9m x 3.7m | 12 11 X 12 I |
|-------------|--------------|
| Bedroom 2   |              |
| 3.4m x 2.7m | 11' x 8'11"  |

3.4m x 2.7m

Bedroom 3 14'1" x 10'2"

Bedroom 4 13'8" x 8'7"

#### Gross Internal Area

| Level                       | Area               |                    |
|-----------------------------|--------------------|--------------------|
| Ground Floor<br>First Floor | 83.3 m²<br>79.5 m² | 897 ft²<br>856 ft² |
|                             | 162.8 m²           | 1753 ft²           |