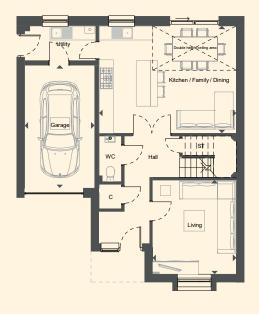

### Ground Floor Plan

Kitchen / Family / Dining 19'10" x 15'5"

Living 4.2m x 3.7m 13'7 × 12'1"

Garage 5.4m x 3.1m

17'9" x 10'2"

#### Gross Internal Area

| Level                       | Area               |                    |
|-----------------------------|--------------------|--------------------|
| Ground Floor<br>First Floor | 83.3 m²<br>79.5 m² | 897 ft²<br>856 ft² |
|                             | 162.8 m²           | 1753 ft²           |