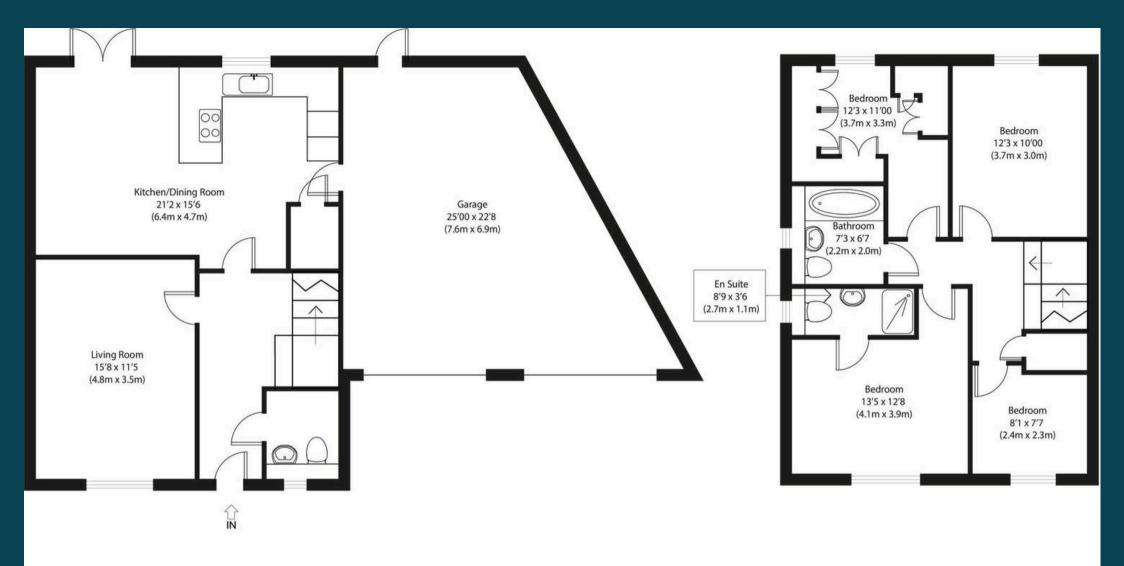

**Ground Floor** 

First Floor

## Approximate Gross Internal Area 1610 sq ft (Including Garage) (150 sq m)

Disclaimer: Floorplan measurements are approximate and are for illustrative purposes only. While we do not doubt the floor plan accuracy and completeness, you or your advisors should conduct a careful, independent investigation of the property in respect of monetary valuation. copyright www.ojphoto.co.uk