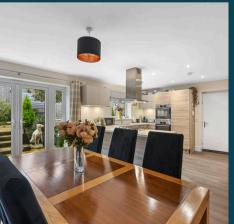

### **Petty Croft**

Broomfield, Chelmsford

- Comfortable, soothingly decorated living room
- Garage and parking for several cars
- Close to highly regarded local schools
- Two contemporary bathrooms including ensuite to main bedroom
- Spacious fully fitted kitchen/family room
- Delightful landscaped patio garden
- Downstairs cloakroom
- Within modern Hanbury Place development
- Stylishly presented throughout