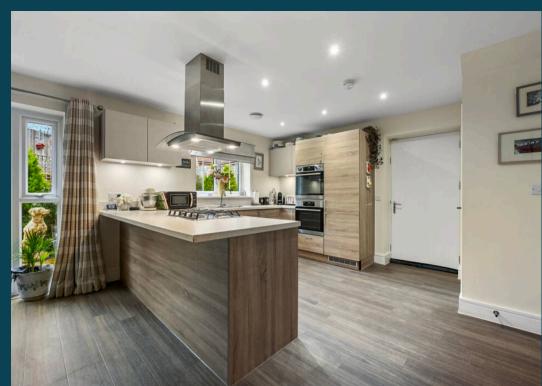

### **Petty Croft**

Broomfield, Chelmsford

- Comfortable, soothingly decorated living room
- Garage and parking for several cars
- Close to highly regarded local schools
- Two contemporary bathrooms including ensuite to main bedroom
- Spacious fully fitted kitchen/family room
- Delightful landscaped patio garden
- Downstairs cloakroom
- Within modern Hanbury Place development
- Stylishly presented throughout