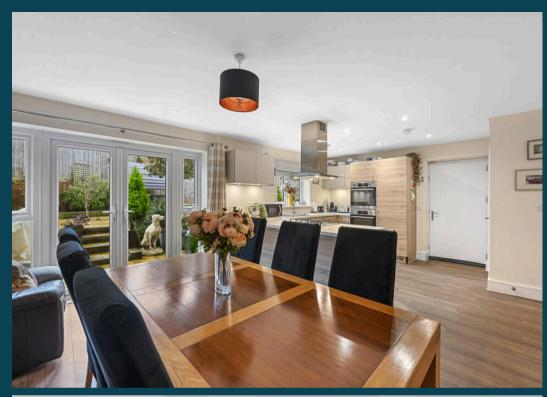

### **Petty Croft**

Broomfield, Chelmsford

- Comfortable, soothingly decorated living room
- Garage and parking for several cars
- Close to highly regarded local schools
- Two contemporary bathrooms including ensuite to main bedroom
- Spacious fully fitted kitchen/family room
- Delightful landscaped patio garden
- Downstairs cloakroom
- Within modern Hanbury Place development
- Stylishly presented throughout