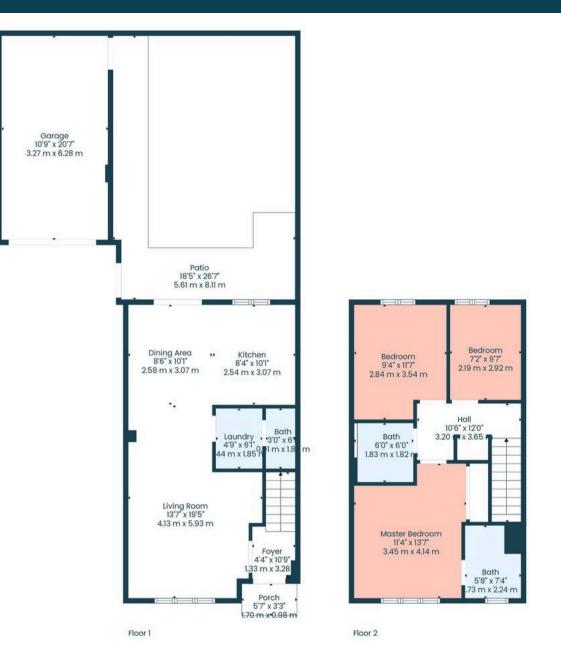

Tenure: Freehold

EPC Energy Efficiency Rating: B

EPC Environmental Impact Rating: B

Estate Fee: £270 p/y

**Developers: Carey Homes** 

Estate Management Company: Remus Property Management

- Beautifully styled detached Cheltenham-style home
- Built in 2019
- Open-plan kitchen, dining and living area
- Separate utility room and downstairs WC
- Three good-sized bedrooms with plenty of natural light
- Principal bedroom with en suite shower room
- Easterly facing garden with established maple and cherry blossom
- Garage
- Peaceful location close to schools, shops and transport links

Z

Dimensions And Layout Are Approximate And Subject To Change Without Notice.