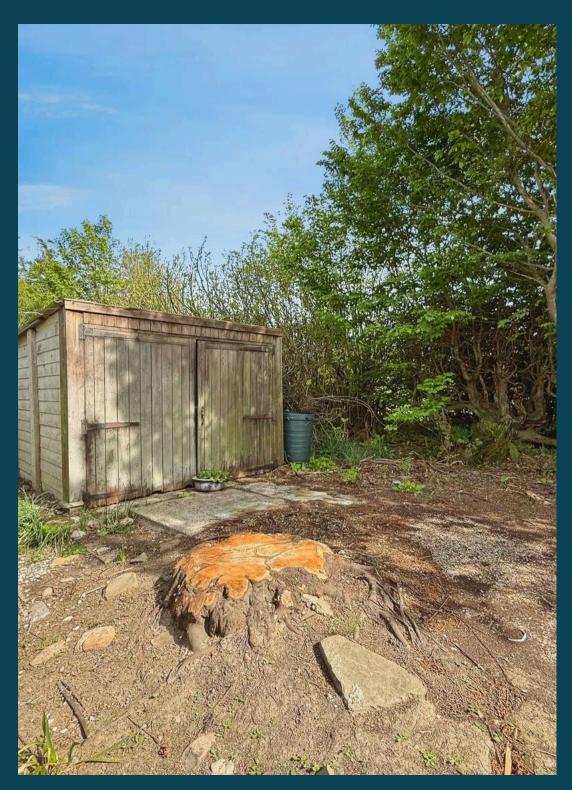

Stepping outside, the expansive outside space of this property truly sets it apart. The large, level rear garden is a nature lover's dream, with the potential to create a beautiful outdoor retreat or extend the living space of the property. Surrounded by fields, this setting offers the chance to create a sense of peace and privacy that is hard to come by. The garden covers a vast area with a variety of mature trees, with a picturesque landscape that can be enjoyed all year round. Parking arrangements are extremely generous with a detached double garage, along with a gated driveway.