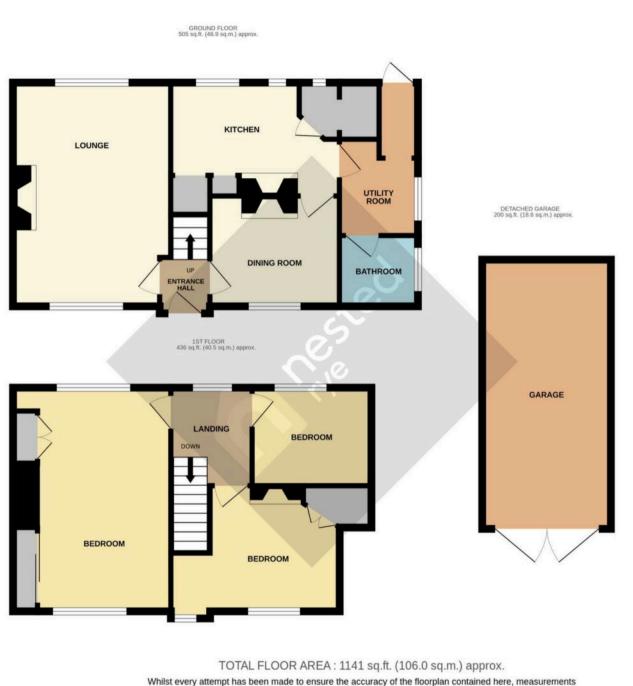

The current layout of this three bedroom semi-detached house offers a rare opportunity for those seeking a project.

In need of full refurbishment, this property presents a blank canvas for those with a keen eye for design and refurbishment. With a wealth of potential to extend and enhance, subject to the usual consents, this chain free home boasts a prime location backing onto fields, providing a tranquil backdrop.. The accommodation is arranged over two floors with the ground floor comprising entrance hallway, dual aspect living room, dining room, kitchen with pantry cupboard, inner hallway and bathroom. To the first floor, there are three bedrooms.

Whilst every attempt has been made to ensure the accuracy of the floorplan contained here, measurements of doors, windows, rooms and any other items are approximate and no responsibility is taken for any error, omission or mis-statement. This plan is for illustrative purposes only and should be used as such by any prospective purchaser. The services, systems and appliances shown have not been tested and no guarantee as to their operability or efficiency can be given. Made with Metropix ©2025