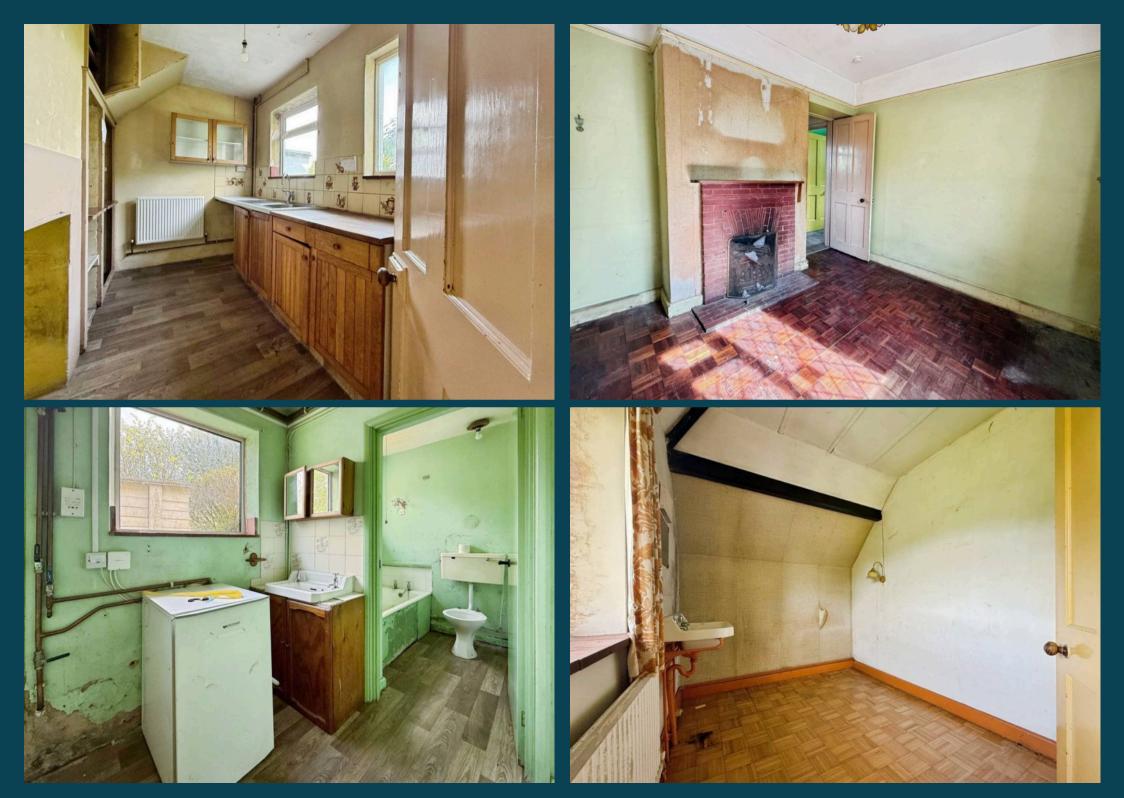

The current layout of this three bedroom semi-detached house offers a rare opportunity for those seeking a project.

In need of full refurbishment, this property presents a blank canvas for those with a keen eye for design and refurbishment. With a wealth of potential to extend and enhance, subject to the usual consents, this chain free home boasts a prime location backing onto fields, providing a tranquil backdrop.. The accommodation is arranged over two floors with the ground floor comprising entrance hallway, dual aspect living room, dining room, kitchen with pantry cupboard, inner hallway and bathroom. To the first floor, there are three bedrooms.