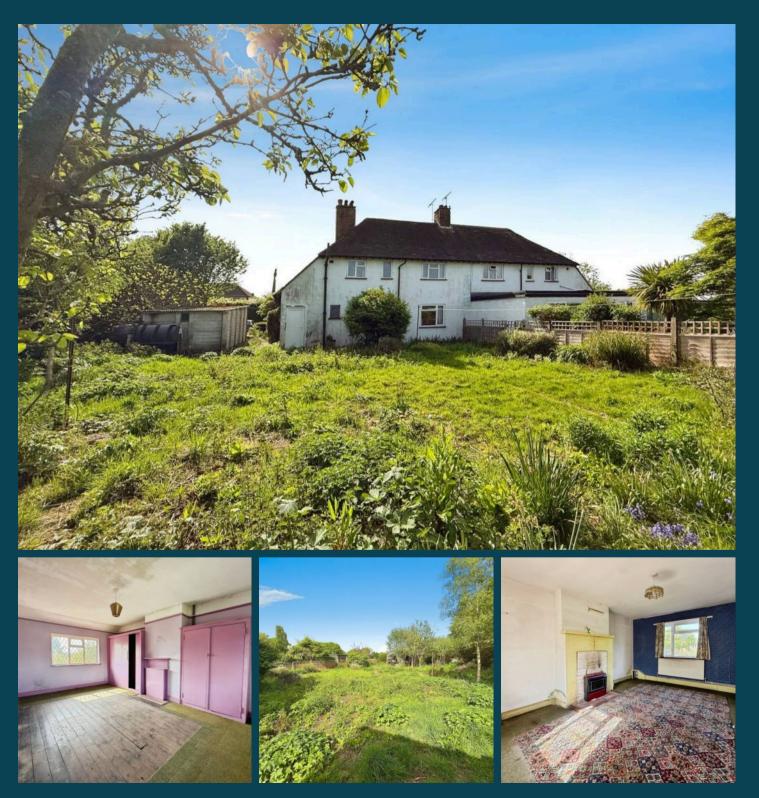

Stepping outside, the expansive outside space of this property truly sets it apart. The large, level rear garden is a nature lover's dream, with the potential to create a beautiful outdoor retreat or extend the living space of the property. Surrounded by fields, this setting offers the chance to create a sense of peace and privacy that is hard to come by. The garden covers a vast area with a variety of mature trees, with a picturesque landscape that can be enjoyed all year round. Parking arrangements are extremely generous with a detached double garage, along with a gated driveway.

The current layout of this three bedroom semi-detached house offers a rare opportunity for those seeking a project.

In need of full refurbishment, this property presents a blank canvas for those with a keen eye for design and refurbishment. With a wealth of potential to extend and enhance, subject to the usual consents, this chain free home boasts a prime location backing onto fields, providing a tranquil backdrop.. The accommodation is arranged over two floors with the ground floor comprising entrance hallway, dual aspect living room, dining room, kitchen with pantry cupboard, inner hallway and bathroom. To the first floor, there are three bedrooms.