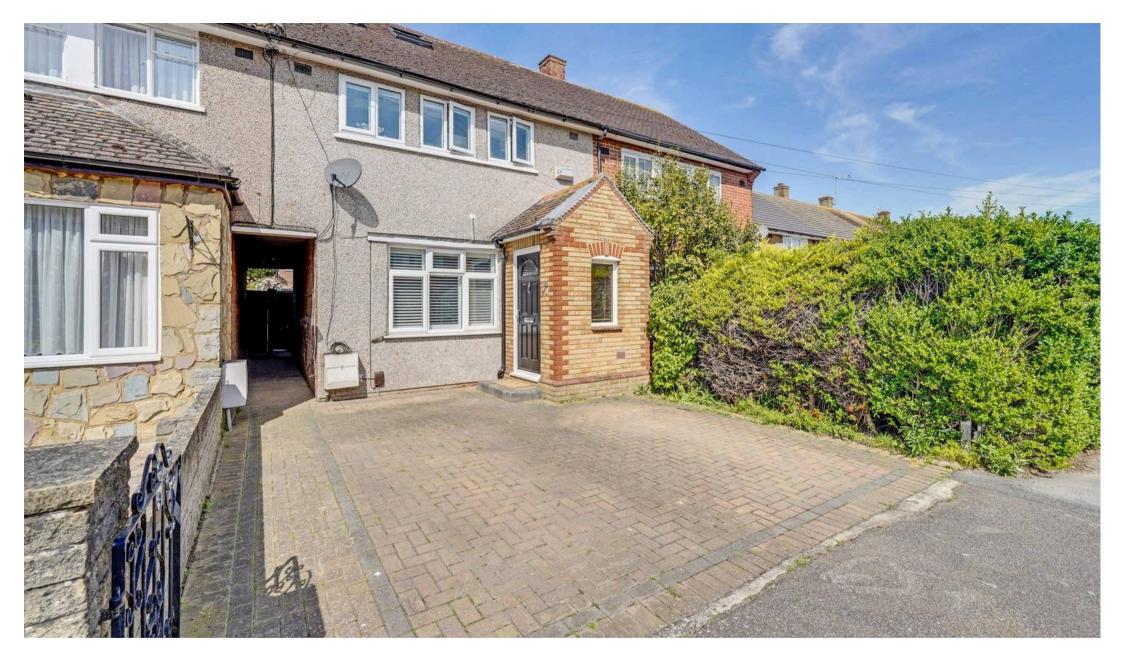

#### **Key Features:**

- Four generously sized bedrooms
- Spacious fitted kitchen  $(16'5 \times 15'3)$
- Main reception room (13'5 × 11'9)
- Principal bedroom with en-suite (16'5 × 13'1 | Ensuite: 6'2 × 5'5)
- Double glazing and gas central heating
- Private rear garden with side access, outdoor power, and paving lights (37'8 x 18'5)
- Large driveway (21' × 19')
- Close to local schools, amenities, and transport