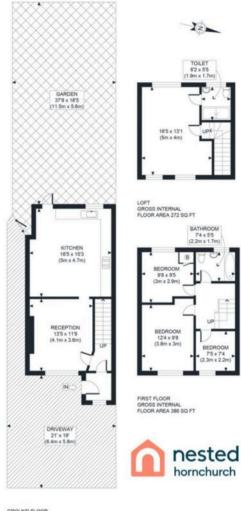

#### **Key Features:**

- Four generously sized bedrooms
- Spacious fitted kitchen  $(16'5 \times 15'3)$
- Main reception room (13'5 × 11'9)
- Principal bedroom with en-suite (16'5 × 13'1 | Ensuite: 6'2 × 5'5)
- Double glazing and gas central heating
- Private rear garden with side access, outdoor power, and paving lights (37'8 x 18'5)
- Large driveway (21' × 19')
- Close to local schools, amenities, and transport

- Kenningtons Primary Academy 0.2 miles Primary Mixed Outstanding
- Belhus Woods Country Park 0.1 miles Public Park / Garden

GROUND FLOOR GROSS INTERNAL FLOOR AREA 481 SQ FT

| APPROX. GROSS INTERNAL FLOOR AREA 1139 SQ FT / 106 SQM                                                                                                                                       | Severn Rd   |
|----------------------------------------------------------------------------------------------------------------------------------------------------------------------------------------------|-------------|
| Disclaimer: Floor plan measurements are approximate and are for illustrative purposes only.<br>While we do not doubt the floor plan accuracy and completeness, you or your advisors should   |             |
| while we do not doubt the floor plan accuracy and completeness, you or your advisors should<br>conduct a careful, independent investigation of the property in respect of monetary valuation | photoplan 🍒 |