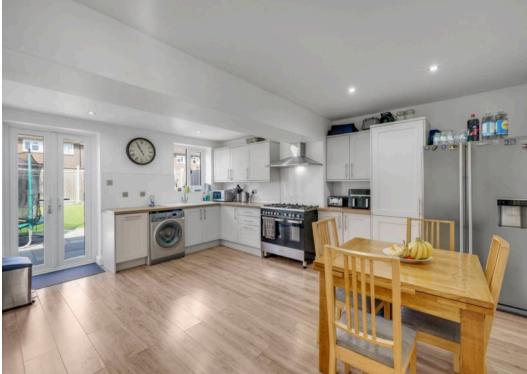

The property boasts a large, fully fitted kitchen ideal for family living or entertaining, a bright and airy main reception room, gas central heating, and double-glazed windows.

The private rear garden with side access offers a great outdoor space, while the driveway provides ample off-street parking.

#### **Key Features:**

- Four generously sized bedrooms
- Spacious fitted kitchen  $(16'5 \times 15'3)$
- Main reception room (13'5 × 11'9)
- Principal bedroom with en-suite (16'5 × 13'1 | Ensuite: 6'2 × 5'5)
- Double glazing and gas central heating
- Private rear garden with side access, outdoor power, and paving lights (37'8 x 18'5)
- Large driveway (21' × 19')
- Close to local schools, amenities, and transport