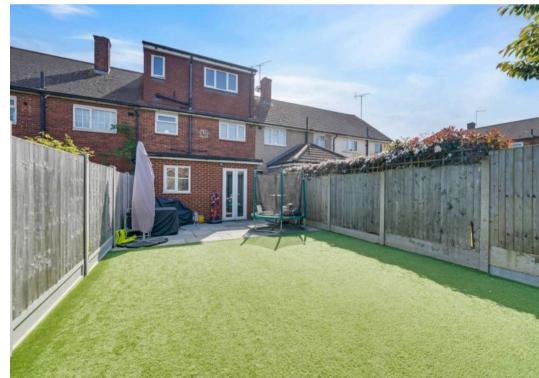

The property boasts a large, fully fitted kitchen ideal for family living or entertaining, a bright and airy main reception room, gas central heating, and double-glazed windows.

The private rear garden with side access offers a great outdoor space, while the driveway provides ample off-street parking.

#### **Key Features:**

- Four generously sized bedrooms
- Spacious fitted kitchen  $(16'5 \times 15'3)$
- Main reception room (13'5 × 11'9)
- Principal bedroom with en-suite (16'5 × 13'1 | Ensuite: 6'2 × 5'5)
- Double glazing and gas central heating
- Private rear garden with side access, outdoor power, and paving lights (37'8 x 18'5)
- Large driveway (21' × 19')
- Close to local schools, amenities, and transport