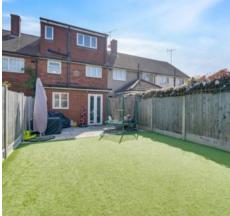

The property boasts a large, fully fitted kitchen ideal for family living or entertaining, a bright and airy main reception room, gas central heating, and double-glazed windows.

The private rear garden with side access offers a great outdoor space, while the driveway provides ample off-street parking.

#### **Key Features:**

- Four generously sized bedrooms
- Spacious fitted kitchen  $(16'5 \times 15'3)$
- Main reception room (13'5 × 11'9)
- Principal bedroom with en-suite (16'5 × 13'1 | Ensuite: 6'2 × 5'5)
- Double glazing and gas central heating
- Private rear garden with side access, outdoor power, and paving lights (37'8 x 18'5)
- Large driveway (21' × 19')
- Close to local schools, amenities, and transport