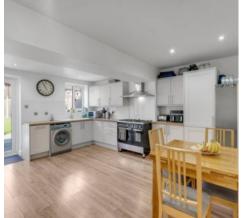

The property boasts a large, fully fitted kitchen ideal for family living or entertaining, a bright and airy main reception room, gas central heating, and double-glazed windows.

The private rear garden with side access offers a great outdoor space, while the driveway provides ample off-street parking.

#### **Key Features:**

- Four generously sized bedrooms
- Spacious fitted kitchen  $(16'5 \times 15'3)$
- Main reception room (13'5 × 11'9)
- Principal bedroom with en-suite (16'5 × 13'1 | Ensuite: 6'2 × 5'5)
- Double glazing and gas central heating
- Private rear garden with side access, outdoor power, and paving lights (37'8 x 18'5)
- Large driveway (21' × 19')
- Close to local schools, amenities, and transport