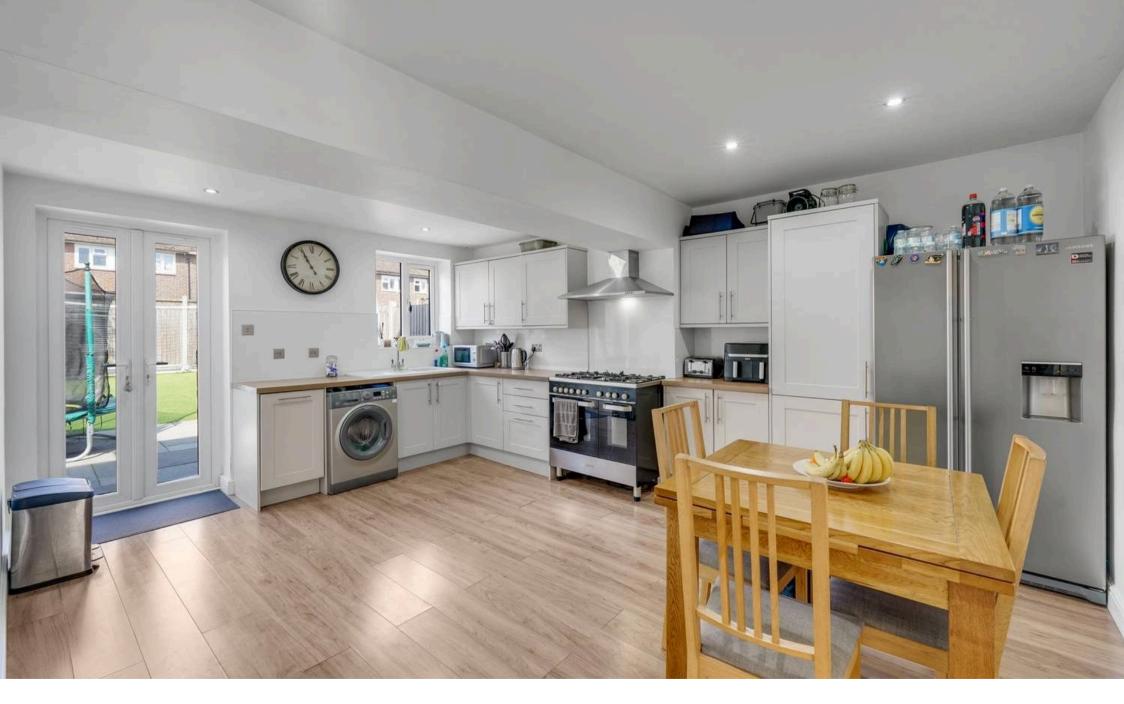

The property boasts a large, fully fitted kitchen ideal for family living or entertaining, a bright and airy main reception room, gas central heating, and double-glazed windows.

The private rear garden with side access offers a great outdoor space, while the driveway provides ample off-street parking.

## **Key Features:**

- Four generously sized bedrooms
- Spacious fitted kitchen (16'5 × 15'3)
- Main reception room (13'5 × 11'9)
- Principal bedroom with en-suite (16'5 × 13'1 | En-suite: 6'2 × 5'5)
- Double glazing and gas central heating
- Private rear garden with side access, outdoor power, and paving lights (37'8 × 18'5)
- Large driveway (21' × 19')
- Close to local schools, amenities, and transport links
  Early viewing is highly recommended to fully appreciate all this property has
  to offer.