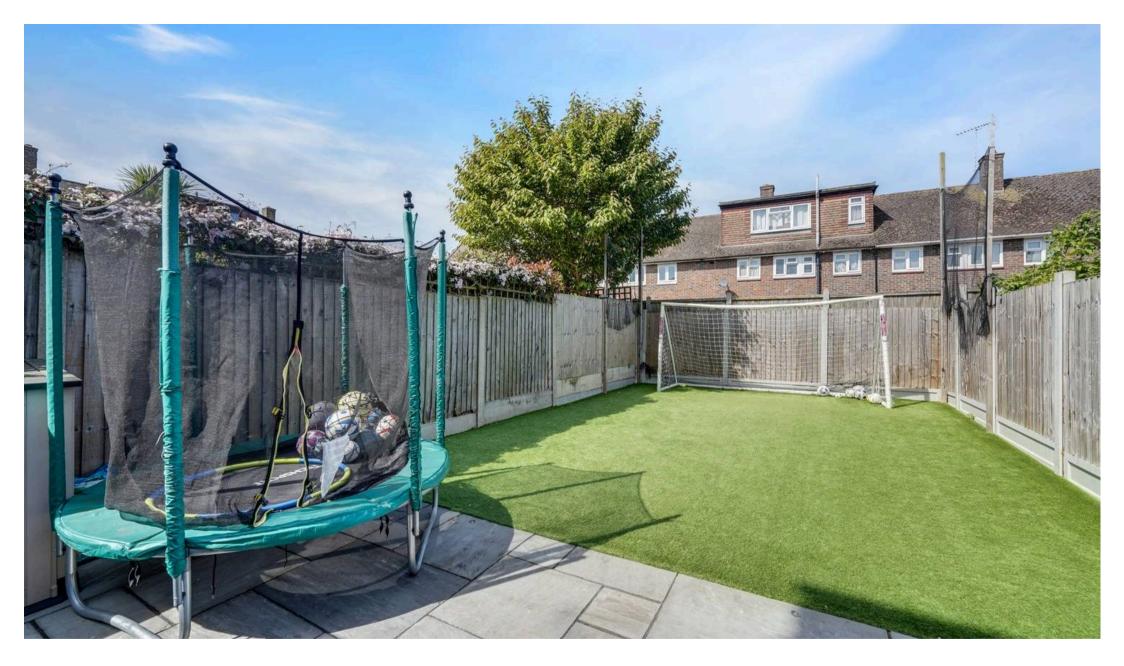

The property boasts a large, fully fitted kitchen ideal for family living or entertaining, a bright and airy main reception room, gas central heating, and double-glazed windows.

The private rear garden with side access offers a great outdoor space, while the driveway provides ample off-street parking.

## **Key Features:**

- Four generously sized bedrooms
- Spacious fitted kitchen (16'5 × 15'3)
- Main reception room (13'5 × 11'9)
- Principal bedroom with en-suite (16'5 × 13'1 | En-suite: 6'2 × 5'5)
- Double glazing and gas central heating
- Private rear garden with side access, outdoor power, and paving lights (37'8 × 18'5)
- Large driveway (21' × 19')
- Close to local schools, amenities, and transport links
  Early viewing is highly recommended to fully appreciate all this property has
  to offer.