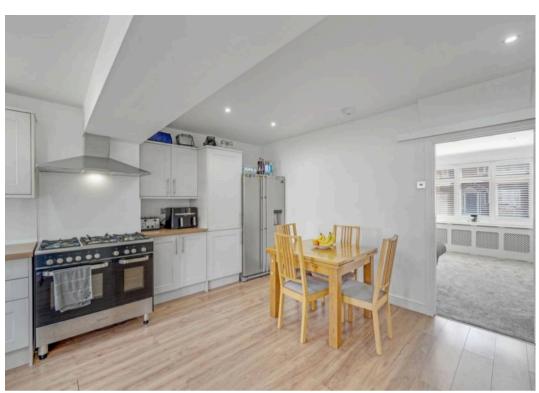

The property boasts a large, fully fitted kitchen ideal for family living or entertaining, a bright and airy main reception room, gas central heating, and double-glazed windows.

The private rear garden with side access offers a great outdoor space, while the driveway provides ample off-street parking.

## **Key Features:**

- Four generously sized bedrooms
- Spacious fitted kitchen (16'5 × 15'3)
- Main reception room (13'5 × 11'9)
- Principal bedroom with en-suite (16'5 × 13'1 | En-suite: 6'2 × 5'5)
- Double glazing and gas central heating
- Private rear garden with side access, outdoor power, and paving lights (37'8 × 18'5)
- Large driveway (21' × 19')
- Close to local schools, amenities, and transport links
  Early viewing is highly recommended to fully appreciate all this property has
  to offer.