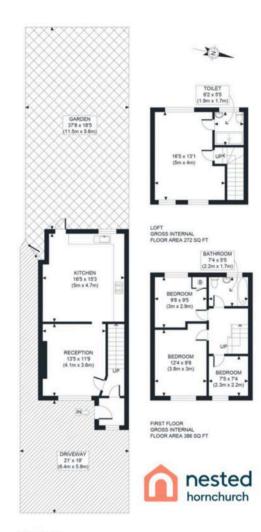

## **Key Features:**

- Four generously sized bedrooms
- Spacious fitted kitchen (16'5 × 15'3)
- Main reception room (13'5 × 11'9)
- Principal bedroom with en-suite (16'5 × 13'1 | En-suite: 6'2 × 5'5)
- Double glazing and gas central heating
- Private rear garden with side access, outdoor power, and paving lights (37'8 × 18'5)
- Large driveway (21' × 19')
- Close to local schools, amenities, and transport links
  Early viewing is highly recommended to fully appreciate all this property has
  to offer.

GROUND FLOOR GROSS INTERNAL FLOOR AREA 481 SQ FT

| isclaimer: Floor plan measurements are approximate and are for illustrative purposes only | -000 | 02/05/25 |
|-------------------------------------------------------------------------------------------|------|----------|
|-------------------------------------------------------------------------------------------|------|----------|