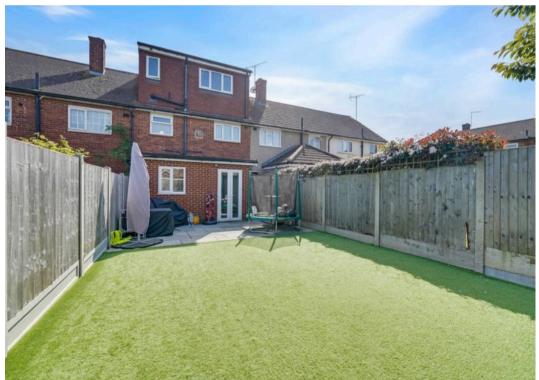

The property boasts a large, fully fitted kitchen ideal for family living or entertaining, a bright and airy main reception room, gas central heating, and double-glazed windows.

The private rear garden with side access offers a great outdoor space, while the driveway provides ample off-street parking.

## **Key Features:**

- Four generously sized bedrooms
- Spacious fitted kitchen (16'5 × 15'3)
- Main reception room (13'5 × 11'9)
- Principal bedroom with en-suite (16'5 × 13'1 | En-suite: 6'2 × 5'5)
- Double glazing and gas central heating
- Private rear garden with side access, outdoor power, and paving lights (37'8 × 18'5)
- Large driveway (21' × 19')
- Close to local schools, amenities, and transport links
  Early viewing is highly recommended to fully appreciate all this property has
  to offer.