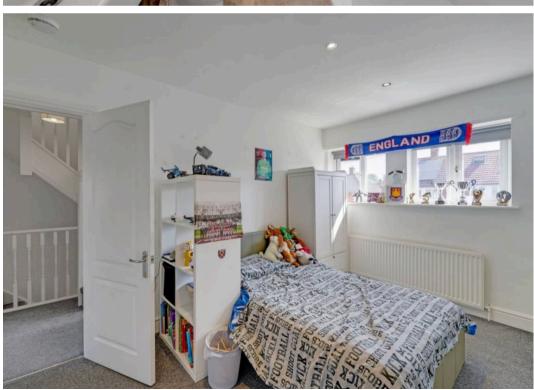

With spacious bedrooms—including a principal bedroom with en-suite—and a functional layout across both floors, this home is perfect for growing families or savvy investors alike.

## **Key Features:**

- Four generously sized bedrooms
- Spacious fitted kitchen (16'5 × 15'3)
- Main reception room (13'5 × 11'9)
- Principal bedroom with en-suite (16'5 × 13'1 | En-suite: 6'2 × 5'5)
- Double glazing and gas central heating
- Private rear garden with side access, outdoor power, and paving lights (37'8 × 18'5)
- Large driveway (21' × 19')
- Close to local schools, amenities, and transport links
  Early viewing is highly recommended to fully appreciate all this property has
  to offer.