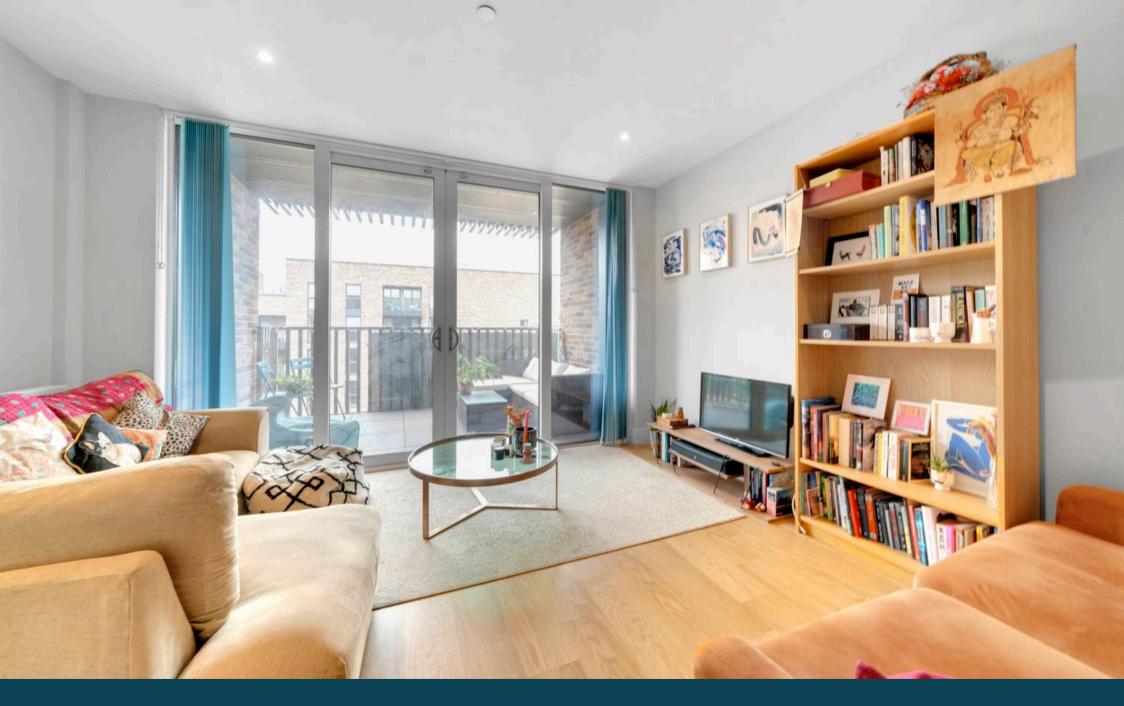

Upon entering to your right, you are greeted by a spacious open-plan living area, flooded with natural light and showcasing the sleek lines of the interior. The fully integrated designer kitchen features quartz countertops and high-quality appliances, making it a culinary enthusiast's dream.