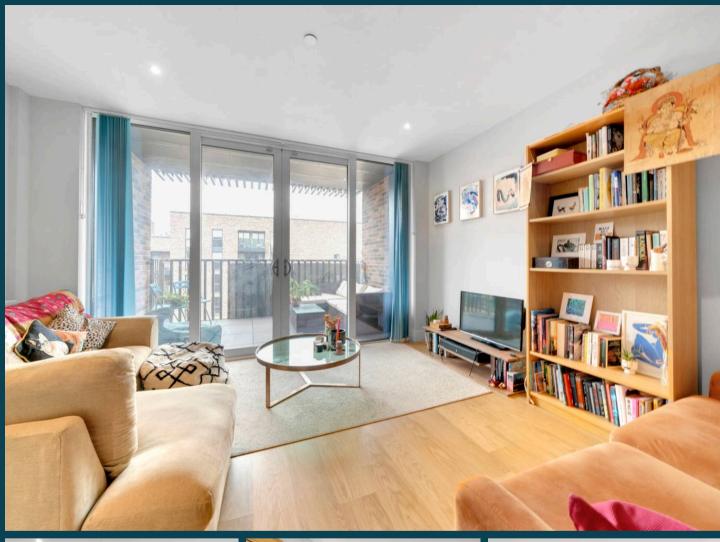

Upon entering to your right, you are greeted by a spacious open-plan living area, flooded with natural light and showcasing the sleek lines of the interior. The fully integrated designer kitchen features quartz countertops and high-quality appliances, making it a culinary enthusiast's dream.