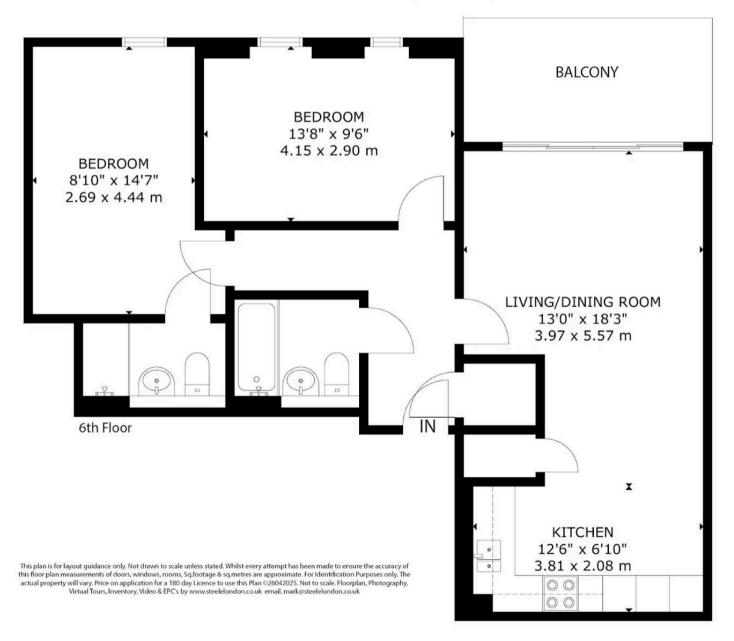

ting composite engineered wood flooring that combines elegance with practicality. The bath and shower rooms are adorned with white marbled porcelain floor and wall tiling, creating a luxurious spa-like ambience for unwinding after a long day.













## Norah House, SW17

- Ultramodern & Stylish 2 double bedroom apartment
- Sixth Floor
- Fully integrated designer kitchen with quartz counter tops
- Bath and shower rooms finished in white marbled porcelain floor & wall tiling
- Composite engineered wood flooring
- Residents Roof Terraces
- On site concierge
- Secure bike storage and on-site gym Council Tax band: C

Tenure: Leasehold

EPC Energy Efficiency Rating: B

**EPC Environmental Impact Rating: A** 





## NORAH HOUSE SW17 GROSS INTERNAL AREA APPROX TOTAL: 73.sq.m - 785.sq.ft