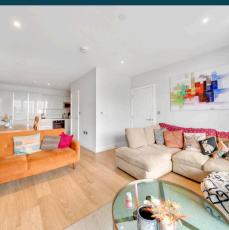

Upon entering to your right, you are greeted by a spacious open-plan living area, flooded with natural light and showcasing the sleek lines of the interior. The fully integrated designer kitchen features quartz countertops and high-quality appliances, making it a culinary enthusiast's dream.

The two double bedrooms provide ample space for relaxation, each boasting composite engineered wood flooring that combines elegance with practicality. The bath and shower rooms are adorned with white marbled porcelain floor and wall tiling, creating a luxurious spa-like ambience for unwinding after a long day.