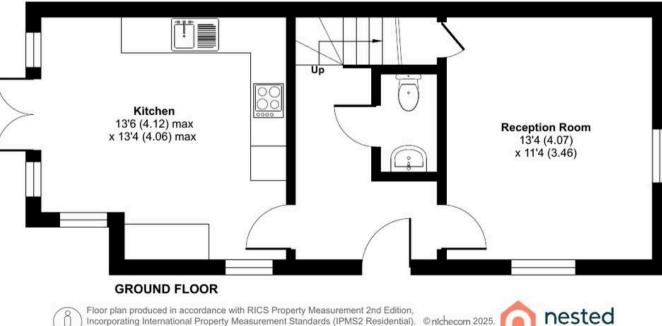

## Wellington Avenue, Rye, TN31

Approximate Area = 826 sq ft / 76.7 sq m

For identification only - Not to scale

Produced for Nested. REF: 1280152