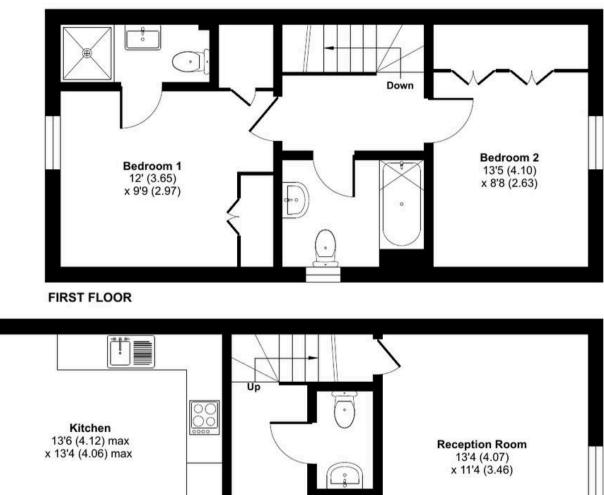

## Wellington Avenue, Rye, TN31

Approximate Area = 826 sq ft / 76.7 sq m

For identification only - Not to scale

Produced for Nested. REF: 1280152