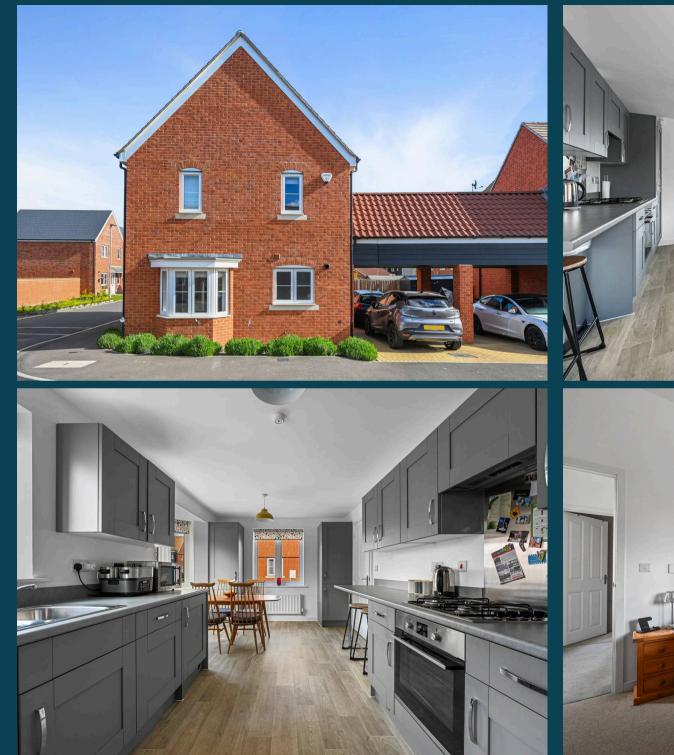

## Chelmsford

An executive three bedroom modern detached family home providing contemporary living including a spacious kitchen/dining room, separate reception room, two bathrooms, generous sized landscaped garden and car port, all within the Copperfield Place Development providing the perfect blend of the Essex countryside as well as easy access in to Chelmsford City Centre.

Council Tax band: E

Tenure: Freehold

EPC Energy Efficiency Rating: B

EPC Environmental Impact Rating: B

- Stylishly presented throughout
- Impressive open-plan kitchen/dining room
- Spacious separate reception room
- Carport off street parking for two cars
- Two contemporary bathrooms including ensuite to main bedroom and downstairs cloakroom
- Close to highly regarded local schools
- Within modern Copperfield Place development
- Perfect blend of the Essex country side as well as being within striking distance of Chelmsford City Centre
- Attractive and generous sized landscaped garden (mostly unoverlooked)
- Executive family home built in 2021