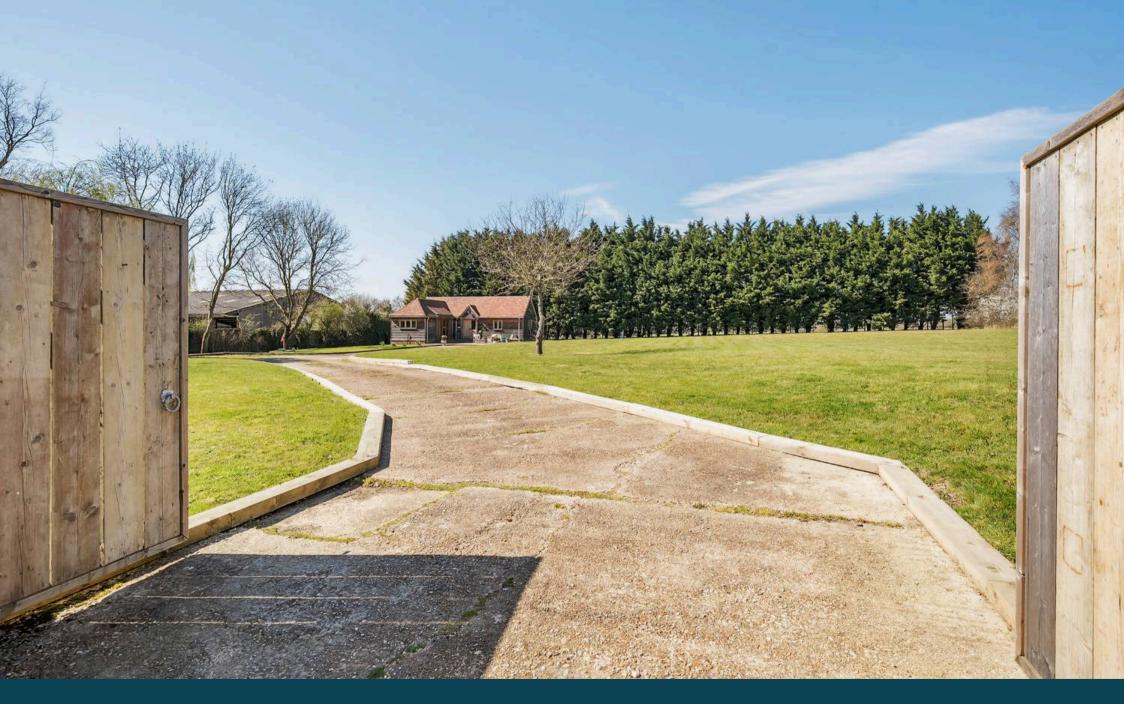

## Trybairn Ham Green

Wittersham, Tenterden

A stunning detached, recently constructed home on a 1.2 acre plot, with large yard and workshop, planning permission granted to turn the property into a three bedroom with double garage.

Council Tax band: D

Tenure: Freehold

EPC Energy Efficiency Rating: E

EPC Environmental Impact Rating: D

- Large 1.2 Acre Plot
- Quiet Country Lane
- Constructed in Late 2022
- Chain Free
- Large Yard with Workshop
- Large Sweeping Driveway
- Kitchen/Diner with Bifolding Doors to Patio & Garden
- Planning Permission Granted to Significantly Extend, Turning Into a Three Bedroom
- Further Planning Permission Granted to Create Large Double Garage with Room Above
- Large Shower Room with Walk-In Shower