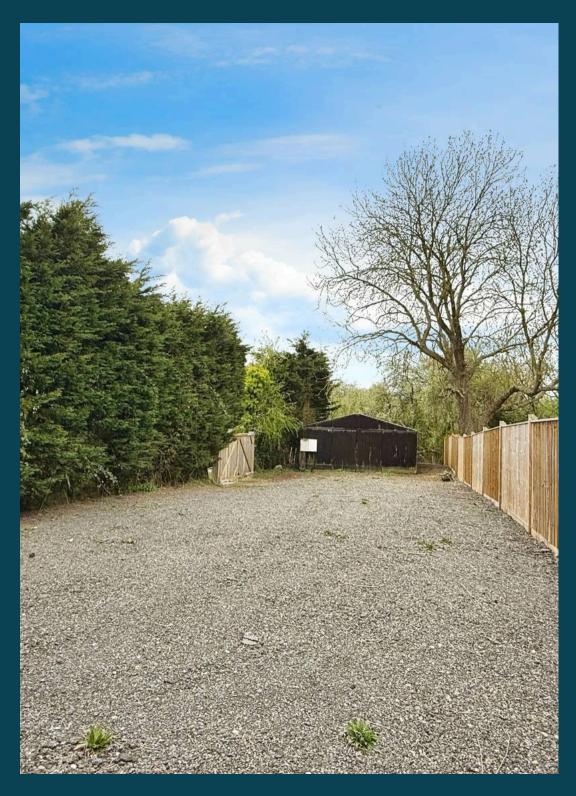

Council Tax band: D

Tenure: Freehold

EPC Energy Efficiency Rating: E

EPC Environmental Impact Rating: D

- Large 1.2 Acre Plot
- Quiet Country Lane
- Constructed in Late 2022
- Chain Free
- Large Yard with Workshop
- Large Sweeping Driveway
- Kitchen/Diner with Bifolding Doors to Patio & Garden
- Planning Permission Granted to Significantly Extend, Turning Into a Three Bedroom
- Further Planning Permission Granted to Create Large Double Garage with Room Above
- Large Shower Room with Walk-In Shower