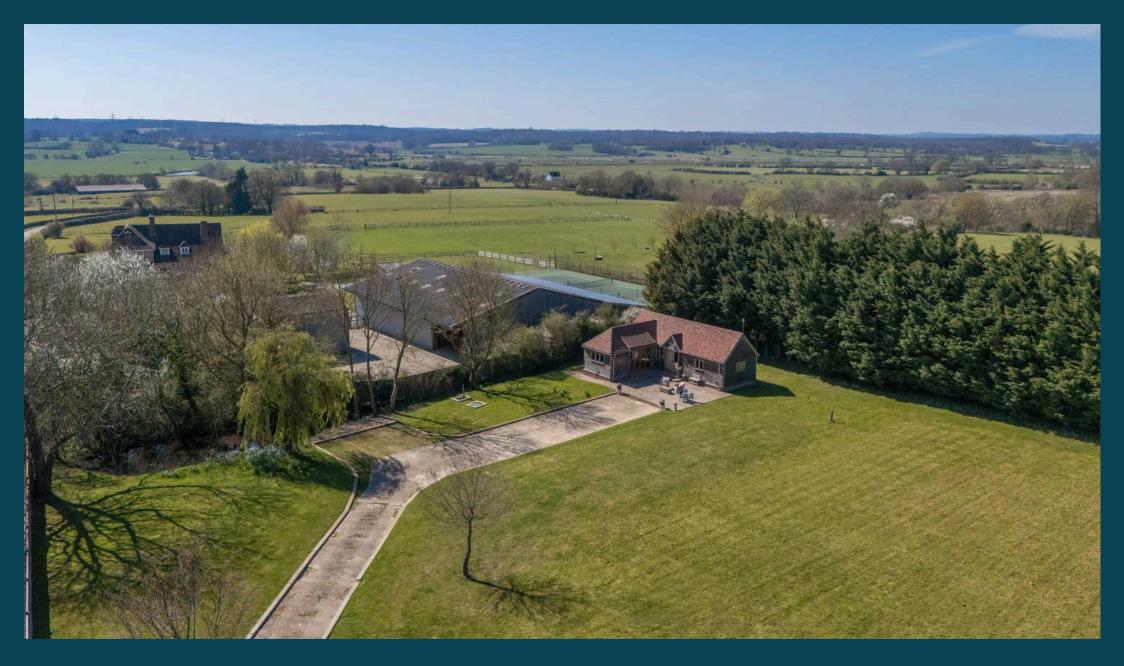

## Trybairn Ham Green

Wittersham, Tenterden

A stunning detached, recently constructed home on a 1.2 acre plot, with large yard and workshop, planning permission granted to turn the property into a three bedroom with double garage.

Council Tax band: D

Tenure: Freehold

EPC Energy Efficiency Rating: E

EPC Environmental Impact Rating: D

- Large 1.2 Acre Plot
- Quiet Country Lane
- Constructed in Late 2022
- Chain Free
- Large Yard with Workshop
- Large Sweeping Driveway
- Kitchen/Diner with Bifolding Doors to Patio & Garden
- Planning Permission Granted to Significantly Extend, Turning Into a Three Bedroom
- Further Planning Permission Granted to Create Large Double Garage with Room Above
- Large Shower Room with Walk-In Shower