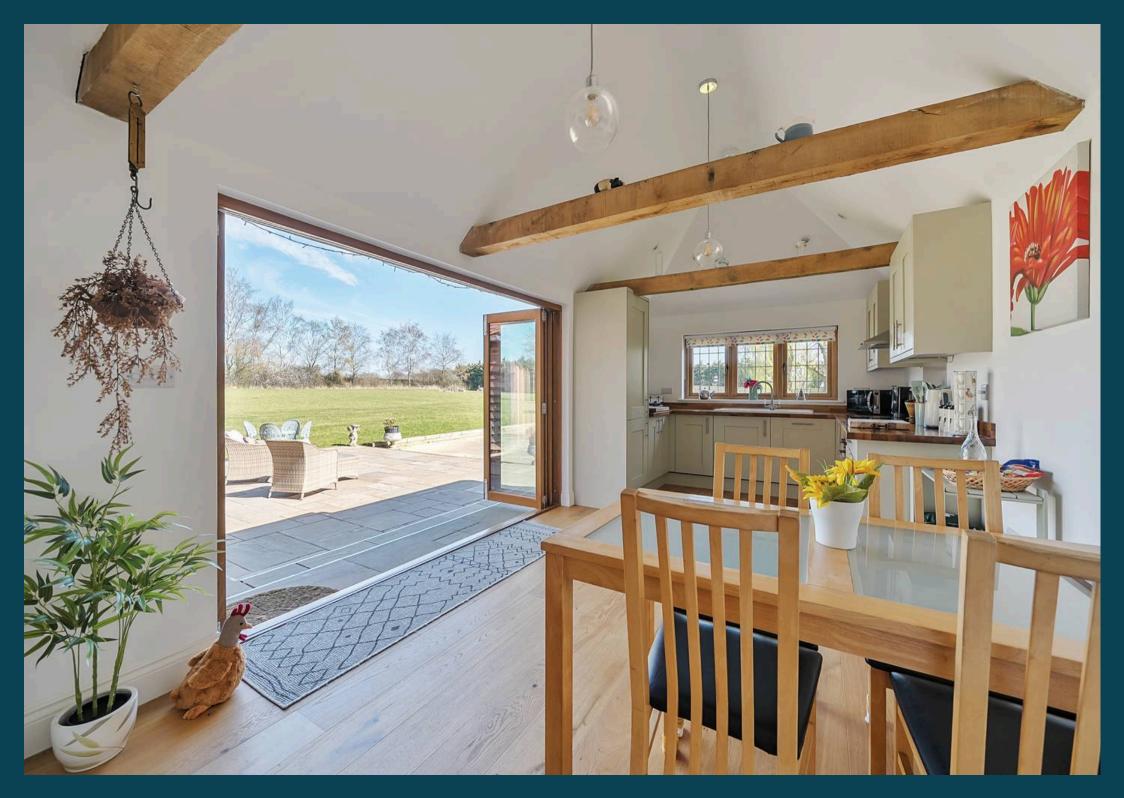

Council Tax band: D

Tenure: Freehold

EPC Energy Efficiency Rating: E

EPC Environmental Impact Rating: D

- Large 1.2 Acre Plot
- Quiet Country Lane
- Constructed in Late 2022
- Chain Free
- Large Yard with Workshop
- Large Sweeping Driveway
- Kitchen/Diner with Bifolding Doors to Patio & Garden
- Planning Permission Granted to Significantly Extend, Turning Into a Three Bedroom
- Further Planning Permission Granted to Create Large Double Garage with Room Above
- Large Shower Room with Walk-In Shower