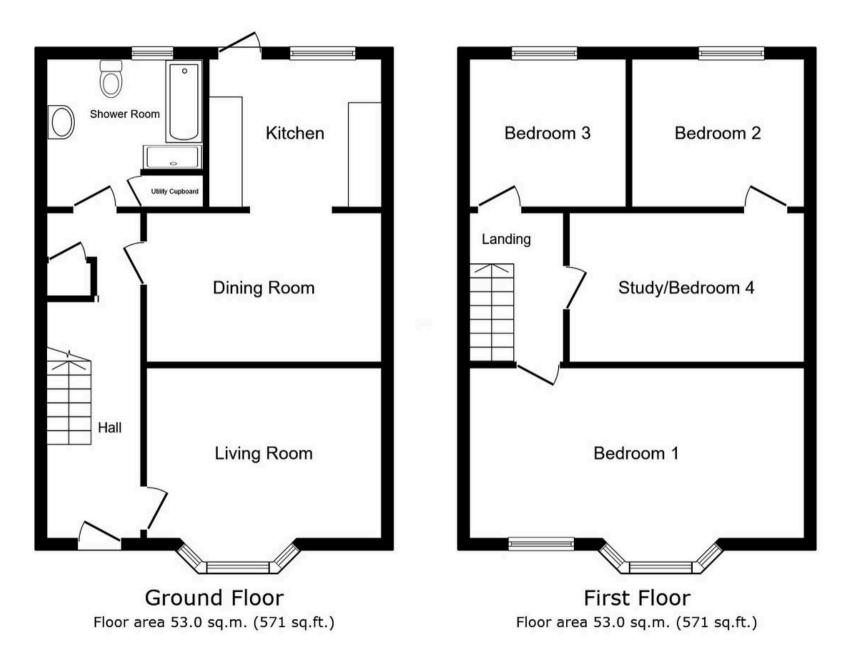

## 1 Githa Road

Hastings, Hastings

Council Tax band: B

Tenure: Freehold

EPC Energy Efficiency Rating: C

EPC Environmental Impact Rating: D

- Popular Clive Vale Location
- Walking Distance to Hastings Old Town
- Three Bedrooms with Additional Occasional Bedroom
- Off Road Parking
- Dining Room
- Family Bathroom with Walk-In Shower
- Modern Kitchen
- Private Rear Garden

Total floor area: 106.0 sq.m. (1,141 sq.ft.)

This floor plan is for illustrative purposes only. It is not drawn to scale. Any measurements, floor areas (including any total floor area), openings and orientations are approximate. No details are guaranteed, they cannot be relied upon for any purpose and do not form any part of any agreement. No liability is taken for any error, omission or misstatement. A party must rely upon its own inspection(s). Powered by www.Propertybox.io