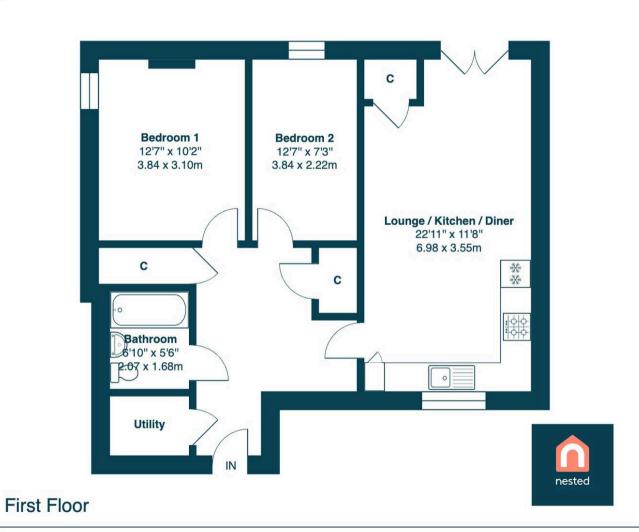

## 5 Hamlet Court, SE6

### Approximate Gross Internal Area = 733 sq ft / 68.1 sq m