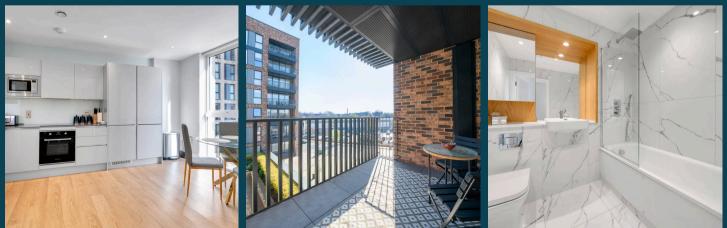

The heart of the home is undoubtedly the fully integrated designer kitchen, complete with quartz countertops and top-of-the-line appliances. This culinary haven is not only a visual delight but also a functional space for culinary experimentation and entertaining guests.

The apartment boasts two double bedrooms, each meticulously designed to offer comfort and tranquillity. The bath and shower rooms are tastefully finished in white marbled porcelain floor and wall tiling, creating a spa-like atmosphere for relaxation and rejuvenation.