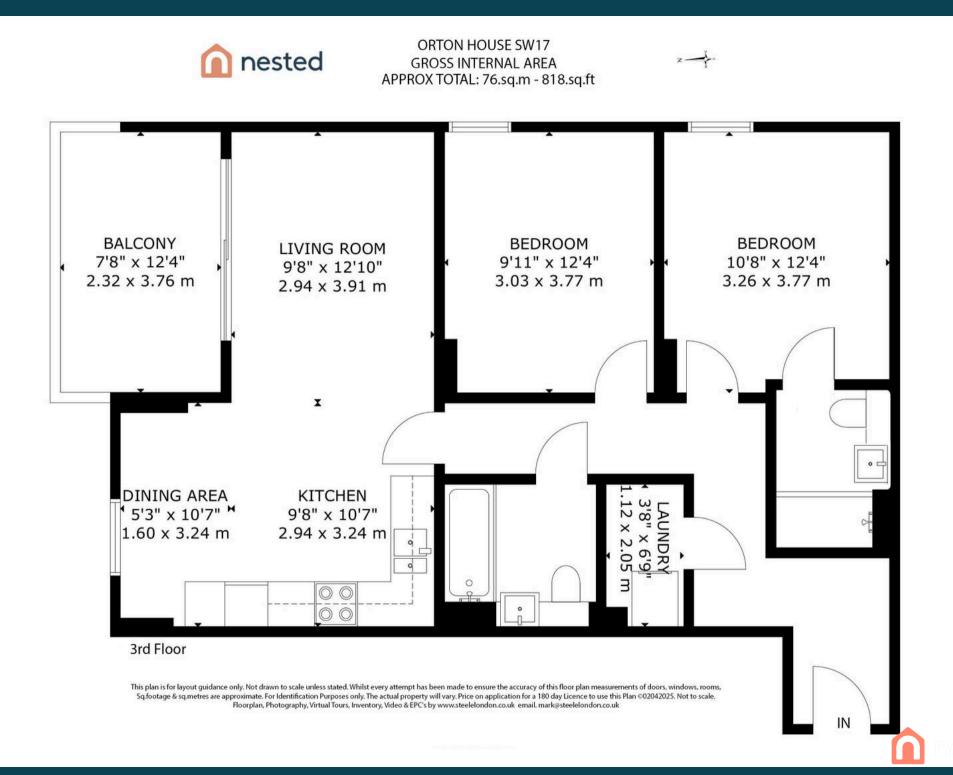

Orton House, Wimbledone Grounds, SW17 Guide Price £625,000

Lawrence- Delaney in partnership with Nested -Tooting presents, this incredibly spacious twobedroom, third floor apartment for sale. This ultramodern and stylish two-bedroom apartment represents the epitome of contemporary city living. Situated on the third floor, this residence spans in excess of 800 square feet, offering a spacious and luxurious living environment.