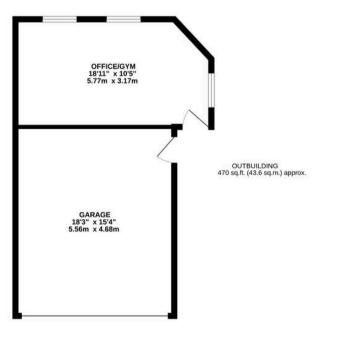

GROUND FLOOR 1142 sq.ft. (106.1 sq.m.) approx. 1ST FLOOR 788 sq.ft. (73.2 sq.m.) approx.

#### TOTAL FLOOR AREA: 2400 sq.ft. (223.0 sq.m.) approx.

Whilst every attempt has been made to ensure the accuracy of the floorplan contained here, measurements of doors, windows, rooms and any other items are approximate and no responsibility is taken for any error, omission or mis-statement. This plan is for illustrative purposes only and should be used as such by any prospective purchaser. The services, systems and appliances shown have not been tested and no guarantee as to their operability or efficiency can be given. Made with Metropix ©2025