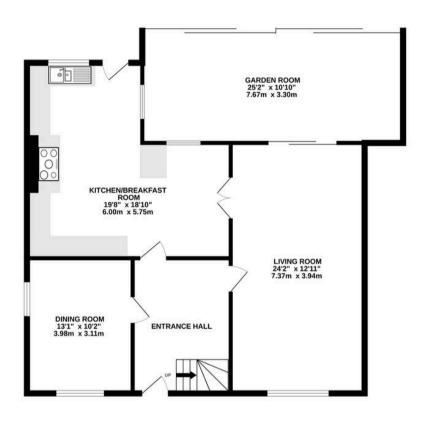

GROUND FLOOR 1142 sq.ft. (106.1 sq.m.) approx. 1ST FLOOR 788 sq.ft. (73.2 sq.m.) approx.

#### TOTAL FLOOR AREA: 2400 sq.ft. (223.0 sq.m.) approx.

Whilst every attempt has been made to ensure the accuracy of the floorplan contained here, measurements of doors, windows, rooms and any other items are approximate and no responsibility is taken for any error, omission or mis-statement. This plan is for illustrative purposes only and should be used as such by any prospective purchaser. The services, systems and appliances shown have not been tested and no guarantee as to their operability or efficiency can be given. Made with Metropix ©2025