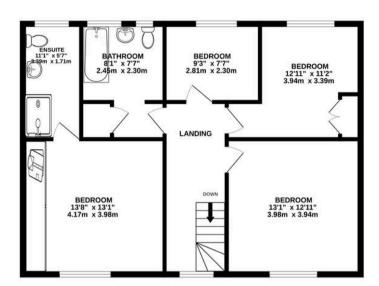

GROUND FLOOR 1142 sq.ft. (106.1 sq.m.) approx. 1ST FLOOR 788 sq.ft. (73.2 sq.m.) approx.

#### TOTAL FLOOR AREA: 2400 sq.ft. (223.0 sq.m.) approx.

Whilst every attempt has been made to ensure the accuracy of the floorplan contained here, measurements of doors, windows, rooms and any other items are approximate and no responsibility is taken for any error, omission or mis-statement. This plan is for illustrative purposes only and should be used as such by any prospective purchaser. The services, systems and appliances shown have not been tested and no guarantee as to their operability or efficiency can be given. Made with Metropix ©2025