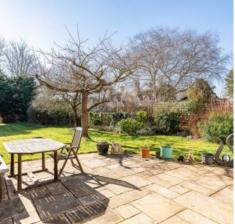

One of the standout features of this property is the expansive garden room, an ideal space for relaxation or entertainment. This is a fully glazed enclosure which can be opened up completely on a warm day. It features a large electric awning which can provide welcome shade on a hot day. This unique feature creates a wonderful semi-outdoor space to enjoy long evenings in the garden during the spring, summer and autumn months whilst keeping warm. The south-facing garden complements this space, offering a serene backdrop for outdoor activities or quiet moments of reflection.