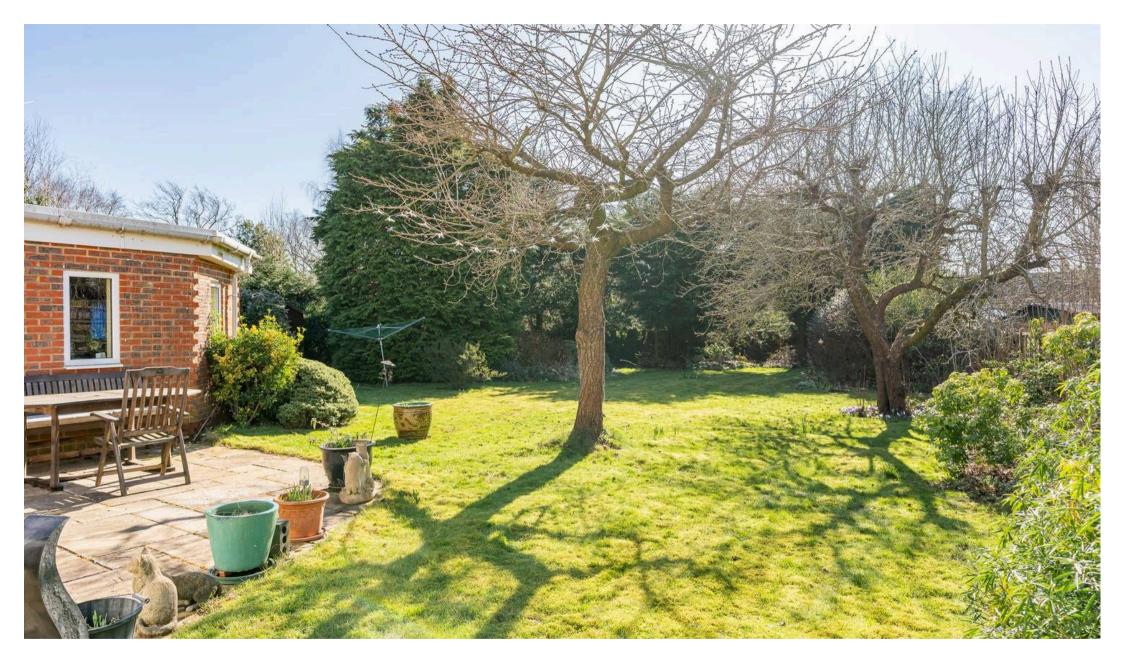

One of the standout features of this property is the expansive garden room, an ideal space for relaxation or entertainment. This is a fully glazed enclosure which can be opened up completely on a warm day. It features a large electric awning which can provide welcome shade on a hot day. This unique feature creates a wonderful semi-outdoor space to enjoy long evenings in the garden during the spring, summer and autumn months whilst keeping warm. The south-facing garden complements this space, offering a serene backdrop for outdoor activities or quiet moments of reflection.