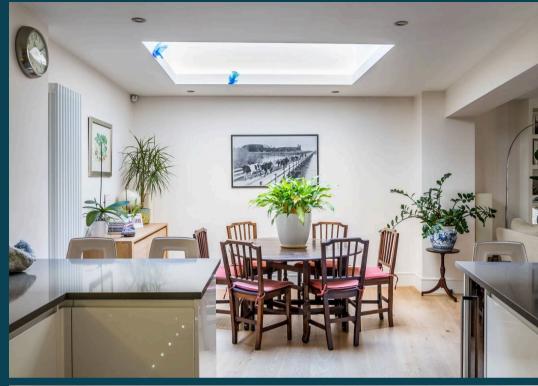

The interior of this home is a showcase of contemporary design and impeccable craftsmanship, with an open-plan reception/kitchen area serving as the heart of the home. Boasting sleek finishes and state-of-the-art appliances, this space is tailor-made for both relaxing and entertaining, providing a seamless flow that is as functional as it is stylish.