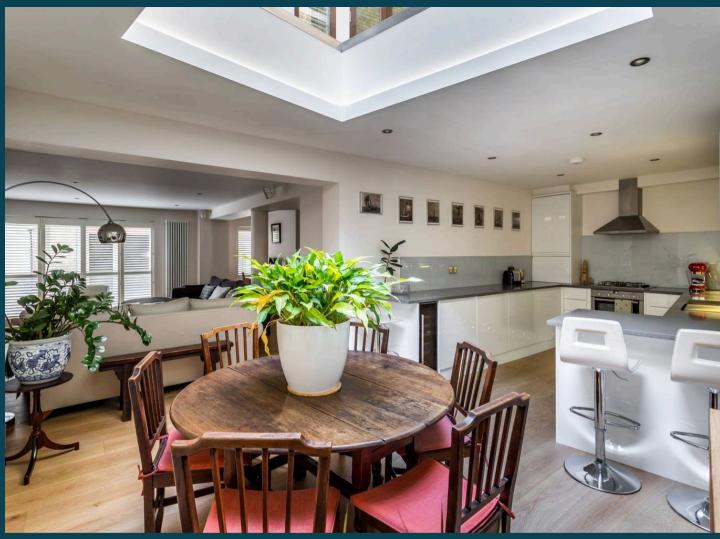

The interior of this home is a showcase of contemporary design and impeccable craftsmanship, with an open-plan reception/kitchen area serving as the heart of the home. Boasting sleek finishes and state-of-the-art appliances, this space is tailor-made for both relaxing and entertaining, providing a seamless flow that is as functional as it is stylish.

Gated Mews development

Private Roof Terrace With Walk On Glass

**ADT Security System** 

Open-plan reception/kitchen

Moments from Clapham Common

Within close proximity to Clapham Underground Station