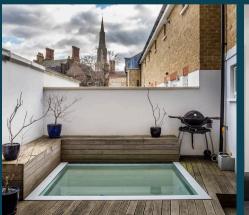

Ensuring utmost security and peace of mind, the property is equipped with an advanced ADT security system, allowing you to relax and unwind in the comfort of your stylish surroundings. Ascend to the upper levels, where pure indulgence awaits in the form of a private roof terrace, complete with walk-on glass flooring—an ideal spot for al-fresco dining or soaking in the breathtaking views of the surrounding cityscape.

Gated Mews development

Private Roof Terrace With Walk On Glass

**ADT Security System** 

Open-plan reception/kitchen

Moments from Clapham Common

Within close proximity to Clapham Underground Station