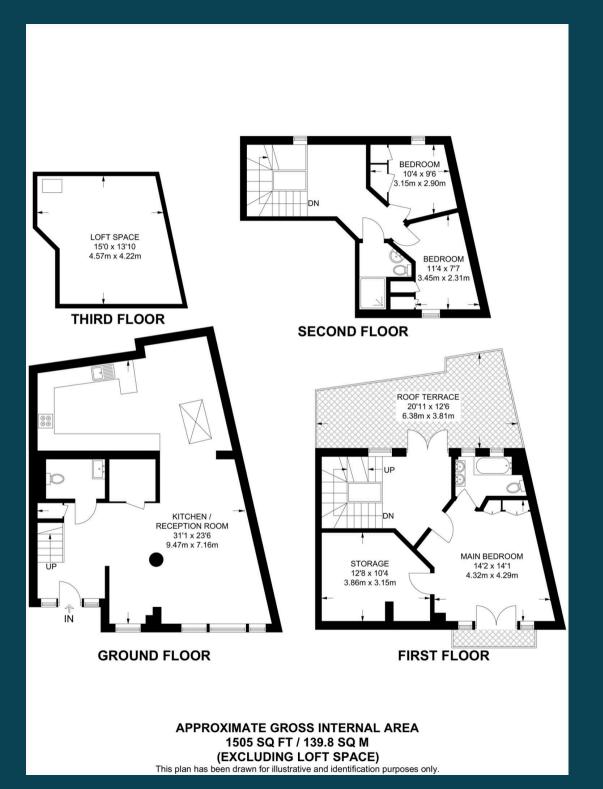

Ensuring utmost security and peace of mind, the property is equipped with an advanced ADT security system, allowing you to relax and unwind in the comfort of your stylish surroundings. Ascend to the upper levels, where pure indulgence awaits in the form of a private roof terrace, complete with walk-on glass flooring—an ideal spot for al-fresco dining or soaking in the breathtaking views of the surrounding cityscape.

Gated Mews development

Private Roof Terrace With Walk On Glass

**ADT Security System** 

Open-plan reception/kitchen

Moments from Clapham Common

Within close proximity to Clapham Underground Station