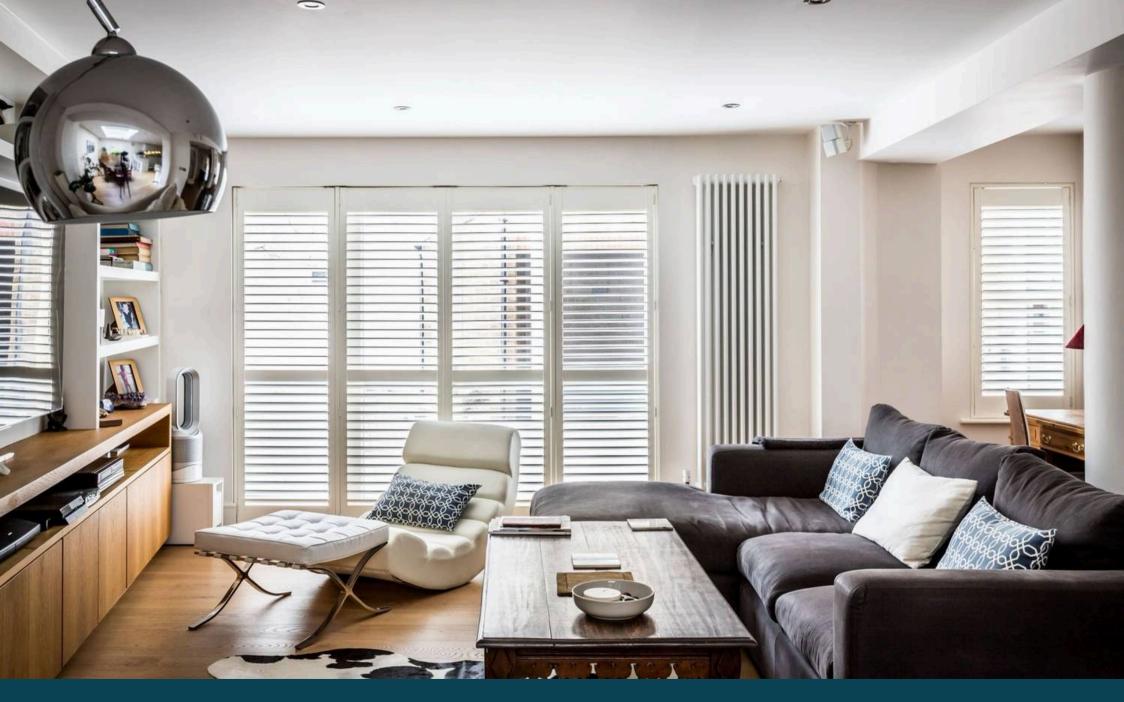

The interior of this home is a showcase of contemporary design and impeccable craftsmanship, with an open-plan reception/kitchen area serving as the heart of the home. Boasting sleek finishes and state-of-the-art appliances, this space is tailor-made for both relaxing and entertaining, providing a seamless flow that is as functional as it is stylish.

Gated Mews development

Private Roof Terrace With Walk On Glass

**ADT Security System** 

Open-plan reception/kitchen

Moments from Clapham Common

Within close proximity to Clapham Underground Station