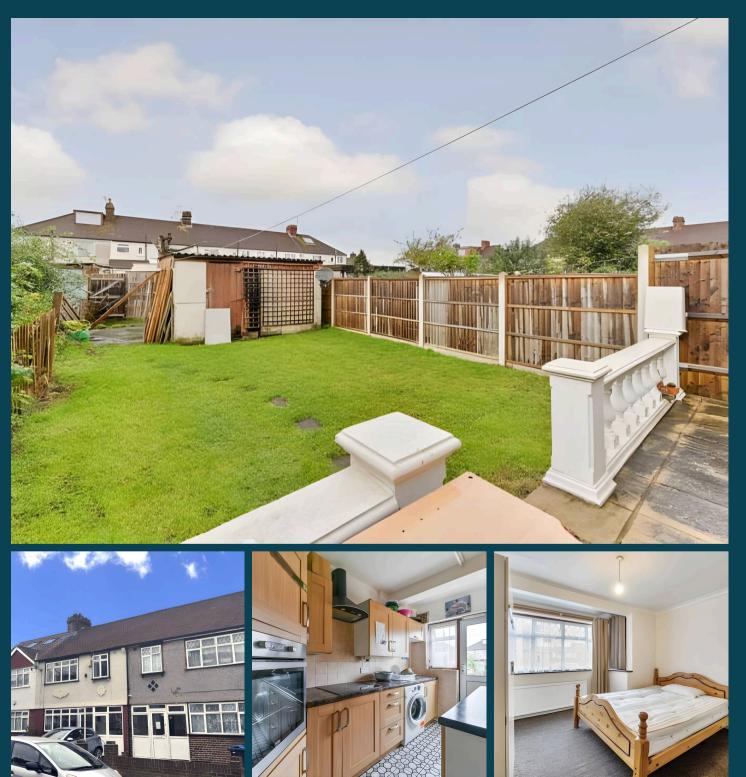

Stepping into the outside space of this property, one is greeted by a generously sized garden that offers a blank canvas for landscaping enthusiasts. The spacious garden not only provides ample room for outdoor entertaining and relaxation but also presents endless possibilities for the green-fingered enthusiast.

This well-proportioned home presents itself as an exciting opportunity to add value and extend (STPP) for those looking for a versatile canvas for customisation. Offered with no onward chain and benefits from a large garage to the rear, perfect for a home office/gym. While modernisation is required throughout, the property's layout and structure provide a solid foundation for a transformation.