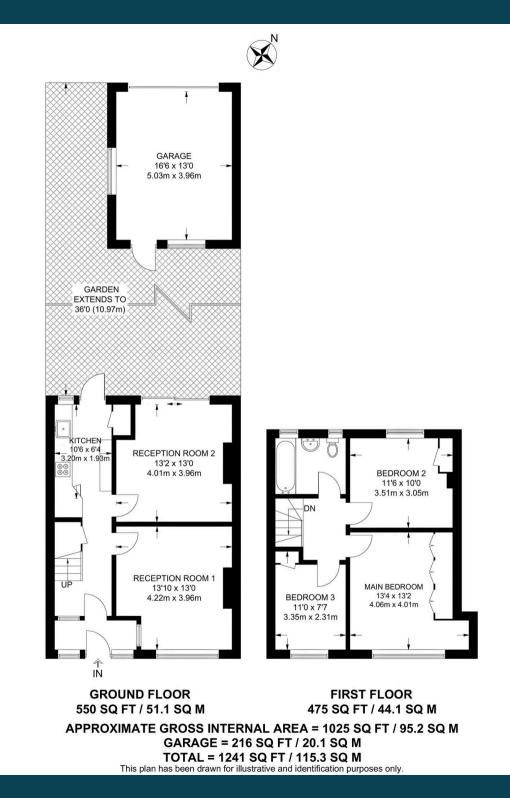

This well-proportioned home presents itself as an exciting opportunity to add value and extend (STPP) for those looking for a versatile canvas for customisation. Offered with no onward chain and benefits from a large garage to the rear, perfect for a home office/gym. While modernisation is required throughout, the property's layout and structure provide a solid foundation for a transformation.