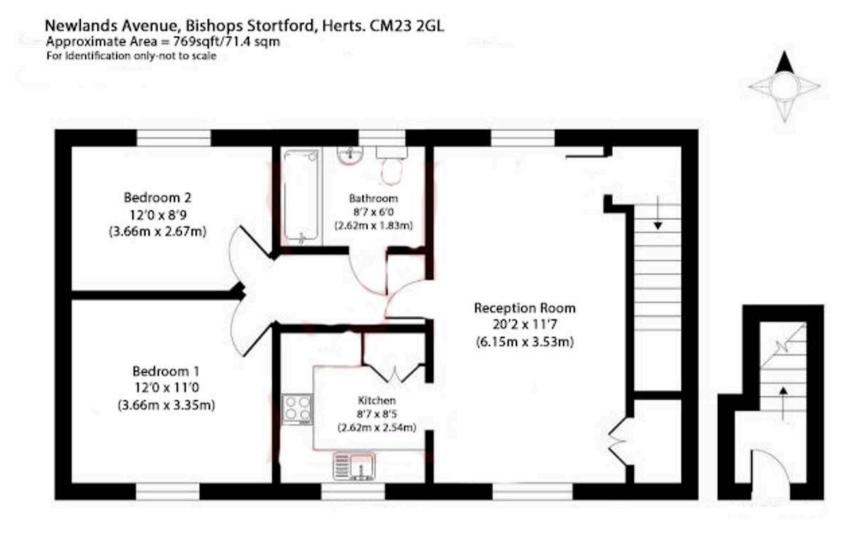

Tenure: Freehold

EPC Energy Efficiency Rating: B

EPC Environmental Impact Rating: B

- Detached Coach House
- Two Double Bedrooms
- Spacious Lounge/Diner
- FREEHOLD
- Two Allocated Parking Spaces
- Modern Kitchen with Integrated Appliances
- 4 Years NHBC Warranty Remaining
- Great Location