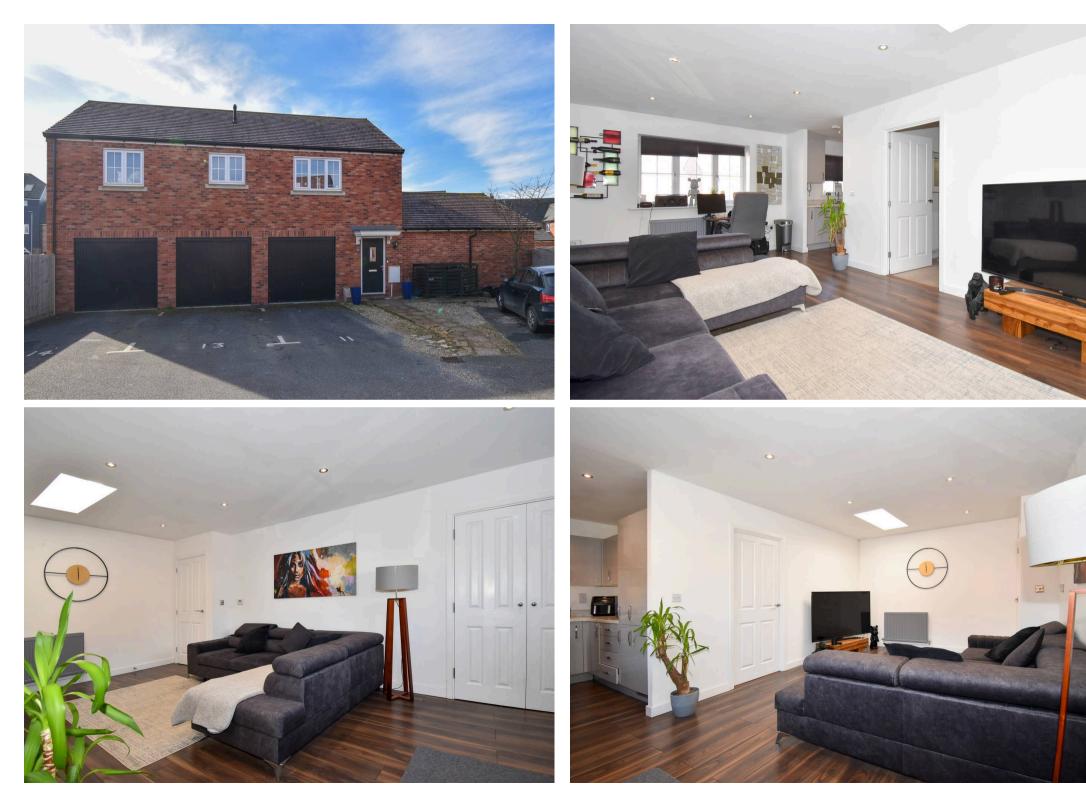

## Bishop'S Stortford, Bishop's Stortford

Situated in a great location, we are pleased to present this exceptional FREEHOLD, 2 Bed, Detached Coach House. This property is a standalone dwelling, offering a sense of privacy and exclusivity. Council Tax band: C

Tenure: Freehold

EPC Energy Efficiency Rating: B

EPC Environmental Impact Rating: B

- Detached Coach House
- Two Double Bedrooms
- Spacious Lounge/Diner
- FREEHOLD
- Two Allocated Parking Spaces
- Modern Kitchen with Integrated Appliances
- 4 Years NHBC Warranty Remaining
- Great Location