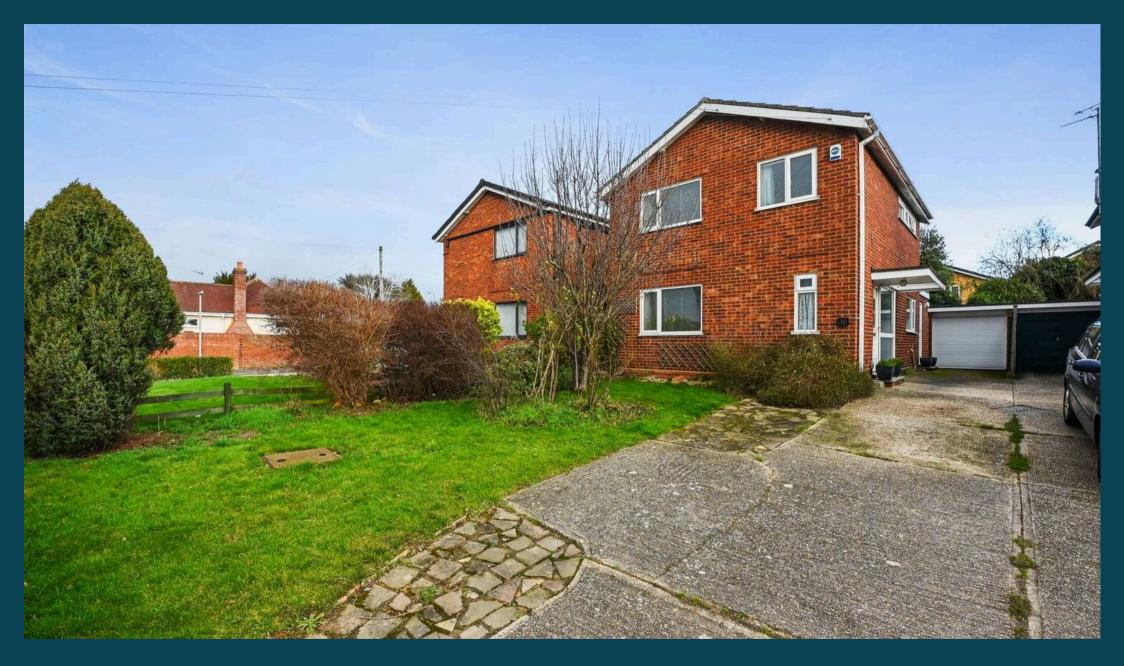

Chignal Road, Chelmsford
Guide Price £450,000

## Chelmsford

An extended three bedroom detached family home including three reception rooms providing an abundance of entertaining space, established garden, garage and off street driveway parking all conveniently positioned within close proximity to Chelmsford City Centre.

Council Tax band: E

Tenure: Freehold

EPC Energy Efficiency Rating: C

EPC Environmental Impact Rating: D

- Three bedroom detached house
- Close to well regarded schools
- Three reception rooms
- Near to the green open spaces of Admirals Park
- Two bathrooms including downstairs wet room
- Downstairs cloakroom
- Garage and off street driveway parking
- Established private rear garden
- Separate well-equipped kitchen
- Sought-after location