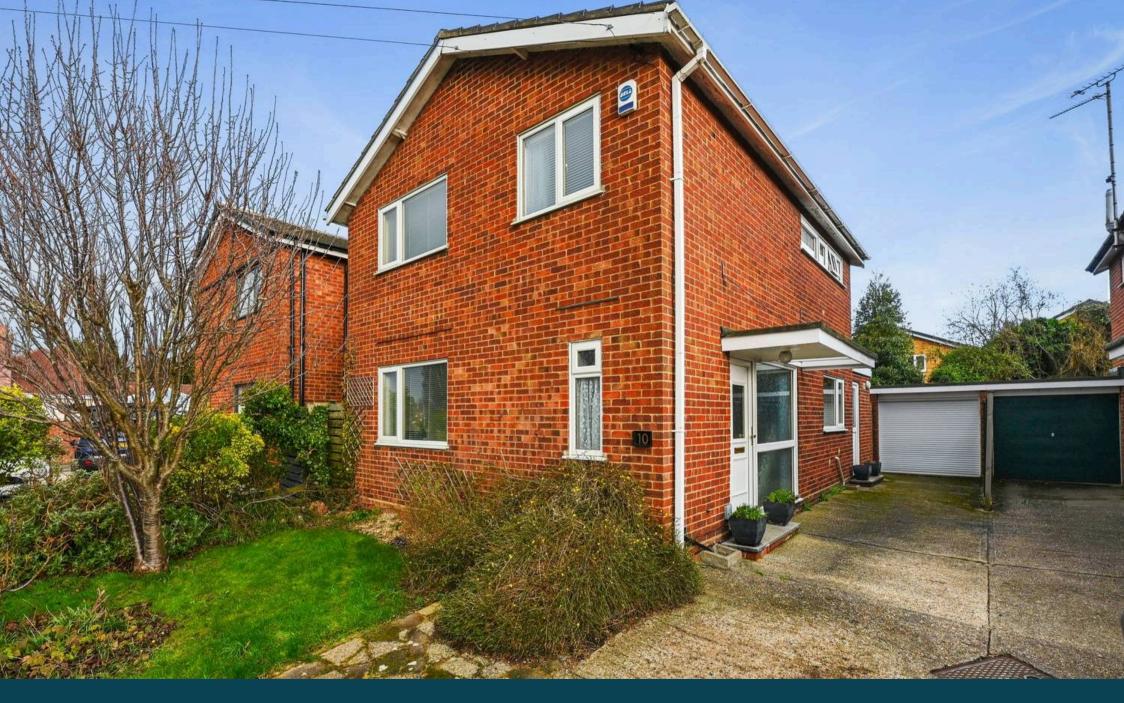

## Chelmsford

An extended three bedroom detached family home including three reception rooms providing an abundance of entertaining space, established garden, garage and off street driveway parking all conveniently positioned within close proximity to Chelmsford City Centre.

Council Tax band: E

Tenure: Freehold

EPC Energy Efficiency Rating: C

EPC Environmental Impact Rating: D

- Three bedroom detached house
- Close to well regarded schools
- Three reception rooms
- Near to the green open spaces of Admirals Park
- Two bathrooms including downstairs wet room
- Downstairs cloakroom
- Garage and off street driveway parking
- Established private rear garden
- Separate well-equipped kitchen
- Sought-after location