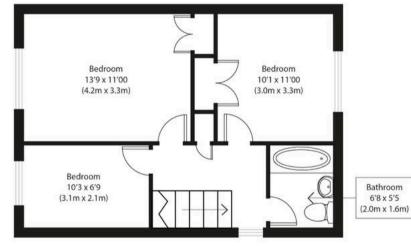

**Ground Floor** 

Approximate Gross Internal Area Main House 1120 sq ft (104 sq m) Garage 120 sq ft (11 sq m) Total 1240 sq ft (115 sq m)

Disclaimer: Floorplan measurements are approximate and are for illustrative purposes only. While we do not doubt the floor plan accuracy and completeness, you or your advisors should conduct a careful, indepentent investigation of the property in respect of monetary valuation. copyright www.photohausgroup.co.uk