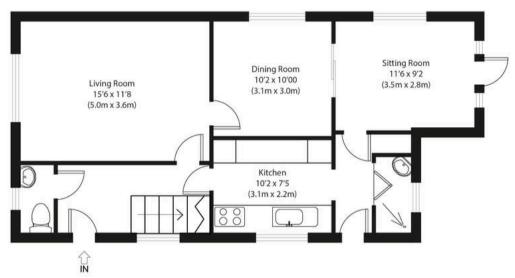

**Ground Floor** 

Approximate Gross Internal Area Main House 1120 sq ft (104 sq m) Garage 120 sq ft (11 sq m) Total 1240 sq ft (115 sq m)

Disclaimer: Floorplan measurements are approximate and are for illustrative purposes only. While we do not doubt the floor plan accuracy and completeness, you or your advisors should conduct a careful, indepentent investigation of the property in respect of monetary valuation. copyright www.photohausgroup.co.uk