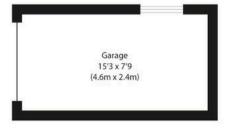

**Ground Floor** 

Approximate Gross Internal Area Main House 1120 sq ft (104 sq m) Garage 120 sq ft (11 sq m) Total 1240 sq ft (115 sq m)

Disclaimer: Floorplan measurements are approximate and are for illustrative purposes only. While we do not doubt the floor plan accuracy and completeness, you or your advisors should conduct a careful, indepentent investigation of the property in respect of monetary valuation. copyright www.photohausgroup.co.uk