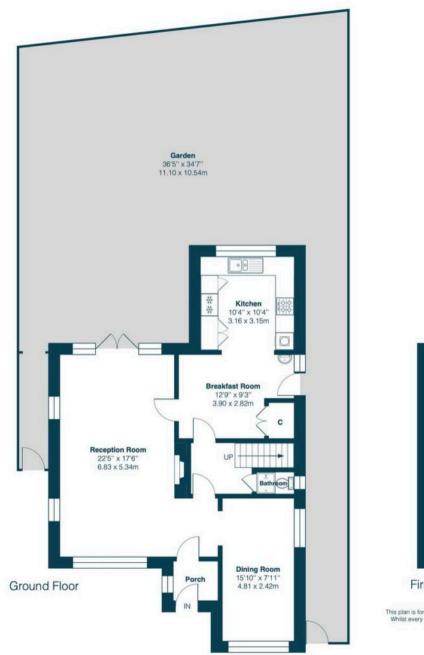

First Floor

This plan is for layout guidance only and not drawn to scale unless stated. Window and door openings are approximate. Whilst every care is taken in the preparation of this plan, we would advise interested parties to check all dimensions, shapes and compass bearings prior to making any decisions reliant upon them. By Homeoutlook.cc.uk / Copyright 2025