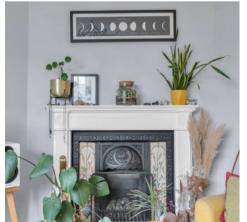

Enter into the hallway and you will find a professionally fitted storage area, which is fantastic to have. Head into the reception room and the features are very notable, with a high ceiling, multi pane bay sash picture window providing lots of natural light, a Victorian Fireplace and beautiful finishes.