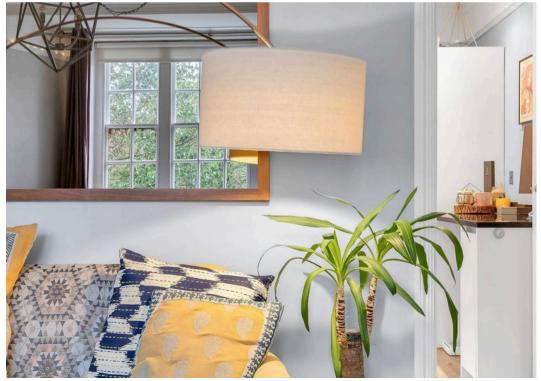

Enter into the hallway and you will find a professionally fitted storage area, which is fantastic to have. Head into the reception room and the features are very notable, with a high ceiling, multi pane bay sash picture window providing lots of natural light, a Victorian Fireplace and beautiful finishes.