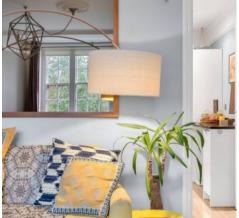

Enter into the hallway and you will find a professionally fitted storage area, which is fantastic to have. Head into the reception room and the features are very notable, with a high ceiling, multi pane bay sash picture window providing lots of natural light, a Victorian Fireplace and beautiful finishes.

Head into the huge luxury kitchen/breakfast room which has lots of room for entertaining guests, high gloss white units and complimentary granite work tops with beautiful external views across the rear garden area. Both bedrooms have fitted storage and again in fantastic condition.