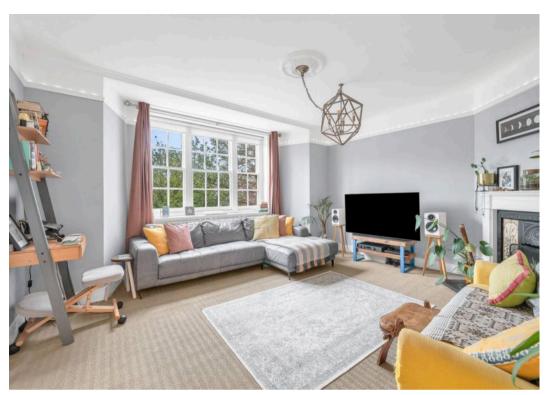

Enter into the hallway and you will find a professionally fitted storage area, which is fantastic to have. Head into the reception room and the features are very notable, with a high ceiling, multi pane bay sash picture window providing lots of natural light, a Victorian Fireplace and beautiful finishes.