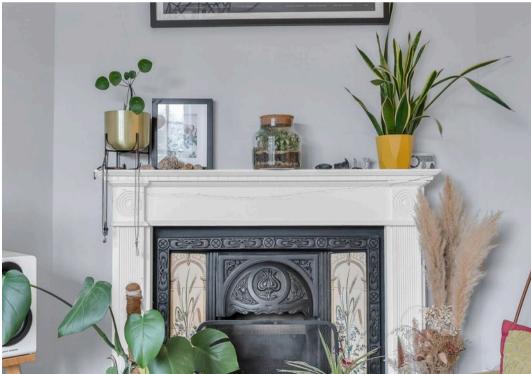

Enter into the hallway and you will find a professionally fitted storage area, which is fantastic to have. Head into the reception room and the features are very notable, with a high ceiling, multi pane bay sash picture window providing lots of natural light, a Victorian Fireplace and beautiful finishes.