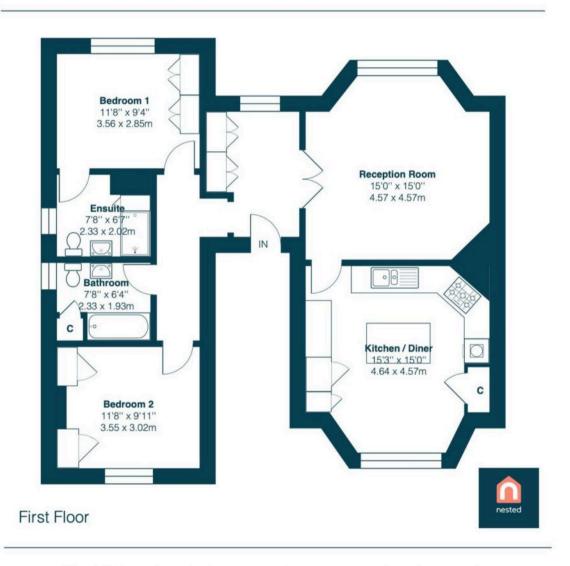

weekends. Being Share of Freehold you have all the benefits of owning a











#### Quennells Vale Road, Bromley

An incredible opportunity to live in a fantastic location, this 2, bedroom, 2 bathroom Victorian conversion flat epitomises luxury. Book today to avoid any disappointment.

- Two Double Bedroom Flat
- Stunning Victorian Conversion
- Private Road
- Moments from the Station 0.1 miles
- Share of Freehold
- Parking Space
- Fantastic Location
- Superb Presentation



### Quennells Vale Road, Bromley

- Two Double Bedroom Flat
- Stunning Victorian Conversion
- Private Road
- Moments from the Station 0.1 miles
- Share of Freehold
- Parking Space
- Fantastic Location
- Superb Presentation















## Vale Road, BR1



Approximate Gross Internal Area = 907 sq ft / 84.2 sq m





# **Nested Bromley**

12-18 Theobalds, London - WC1X 8PL

02038580695 • mark.williams@nested.com • nested.com/bromley