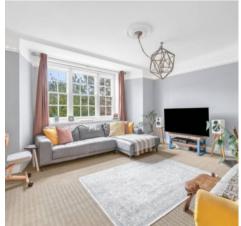

Enter into the hallway and you will find a professionally fitted storage area, which is fantastic to have. Head into the reception room and the features are very notable, with a high ceiling, multi pane bay sash picture window providing lots of natural light, a Victorian Fireplace and beautiful finishes.