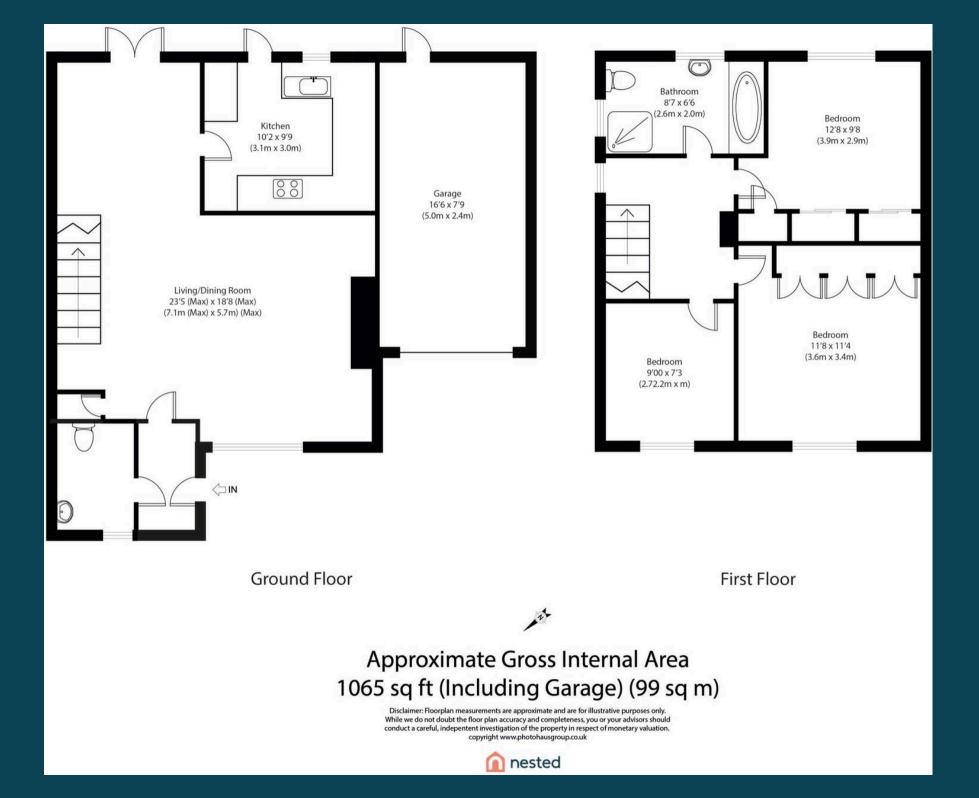

Tenure: Freehold

EPC Rating: C

- Spacious open/plan reception/dining room
- Three bedroom link-detached house
- Frequent buses in to Chelmsford City Centre
- Generous sized garden
- Sought-after location
- Close to well regarded schools
- Downstairs cloakroom
- Separate well-equipped kitchen
- Easy access to A12 and beyond