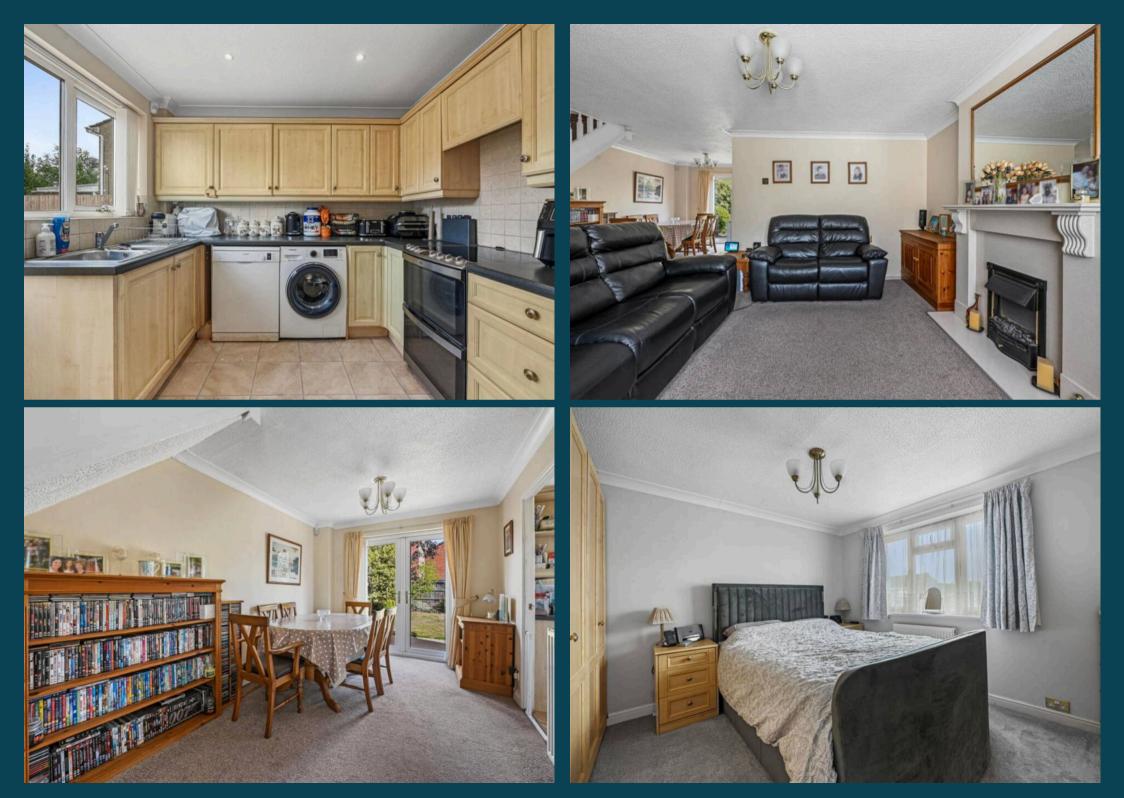

Tenure: Freehold

EPC Rating: C

- Spacious open/plan reception/dining room
- Three bedroom link-detached house
- Frequent buses in to Chelmsford City Centre
- Generous sized garden
- Sought-after location
- Close to well regarded schools
- Downstairs cloakroom
- Separate well-equipped kitchen
- Easy access to A12 and beyond