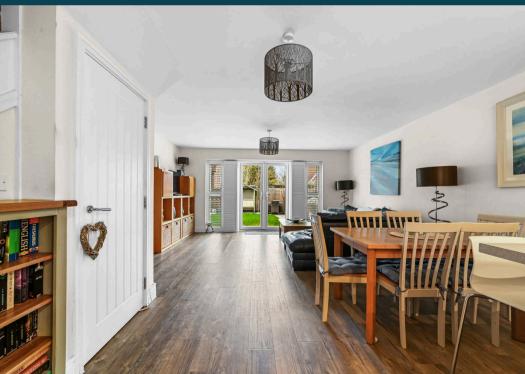

## **Searle Crescent**

Broomfield, Chelmsford

\*Guide Price £500,000 - £530,000\* An executive four bedroom modern end of terrace family home providing contemporary living including three bathrooms, landscaped patio garden and car port all within highly soughtafter Broomfield.

Council Tax band: E

Tenure: Freehold

EPC Energy Efficiency Rating: B

**EPC Environmental Impact Rating: B** 

- Stylishly presented throughout
- Close to highly regarded local schools
- Impressive open-plan kitchen/dining/reception room
- Within modern Hanbury Place development
- Carport off street parking
- Delightful landscaped private rear garden
- Three contemporary bathrooms including ensuite to main bedroom and bedroom two
- Downstairs cloakroom
- Excellent transport links
- Four bedroom end of terrace executive family home