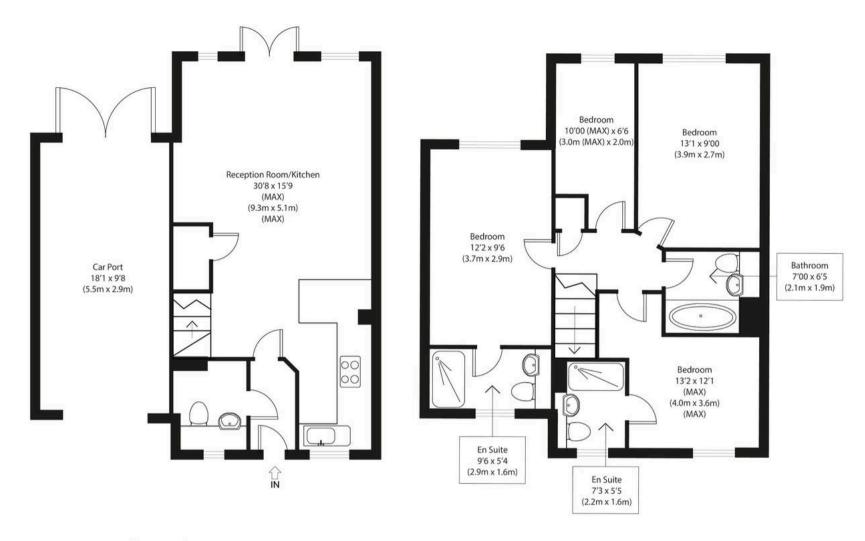

Ground Floor First Floor

## Approximate Gross Internal Area 1185 sq ft (Excluding Car Port) (110 sq m)

Disclaimer: Floorplan measurements are approximate and are for illustrative purposes only. While we do not doubt the floor plan accuracy and completeness, you or your advisors should conduct a careful, indepenent investigation of the property in respect of monetary valuation. copyright www.photohausgroup.cculk