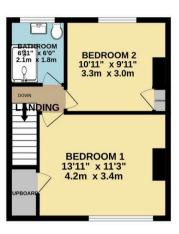

Council Tax band: A

Tenure: Freehold

EPC Energy Efficiency Rating: D

EPC Environmental Impact Rating:

- Two Bedrooms
- Semi Detached Family Home
- Perfect for First Time Buyers
- Newly Renovated Shower Room
- Double Garage
- Modern Kitchen/Diner
- Ample Parking
- Convenient Location