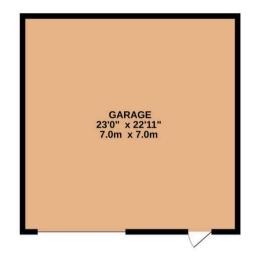

Council Tax band: A

Tenure: Freehold

EPC Energy Efficiency Rating: D

EPC Environmental Impact Rating:

- Two Bedrooms
- Semi Detached Family Home
- Perfect for First Time Buyers
- Newly Renovated Shower Room
- Double Garage
- Modern Kitchen/Diner
- Ample Parking
- Convenient Location

GROUND FLOOR 928 sq.ft. (86.2 sq.m.) approx.