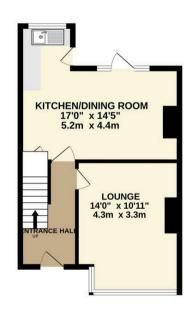

## 49 Fairfield Road

Doncaster, Doncaster

Ideal for first-time buyers! This two-bedroom semi in Scawthorpe offers a spacious lounge, modern kitchen/diner, renovated shower room, gated rear courtyard, and a double garage with ample parking.

Council Tax band: A

Tenure: Freehold

EPC Energy Efficiency Rating: D

EPC Environmental Impact Rating:

- Two Bedrooms
- Semi Detached Family Home
- Perfect for First Time Buyers
- Newly Renovated Shower Room
- Double Garage
- Modern Kitchen/Diner
- Ample Parking
- Convenient Location