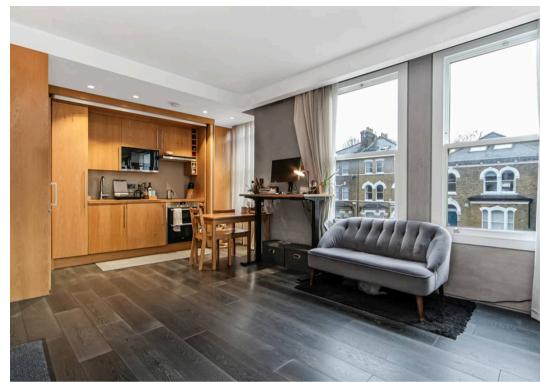

## Flat 4

96 Bromfelde Road, London

Stunning designer studio apartment in Clapham. Upgraded to highest standard by acclaimed architects in 2016. High-spec kitchen, fold-away bed, ample storage, walk-in shower, underfloor heating, and large windows. Prime location, close to amenities and transport links. Perfect for first-time buyers, professionals, or investors. Early viewing recommended.

Tenure: Share of Freehold

Council Tax band: B

EPC Energy Efficiency Rating: C

EPC Environmental Impact Rating: C

- Internationally acclaimed architectural design
- High-Specification Fitted Kitchen
- Fold-Away Bed in Wardrobe
- Underfloor Heating
- Polished Walls
- Large Sash Windows
- Faces South East