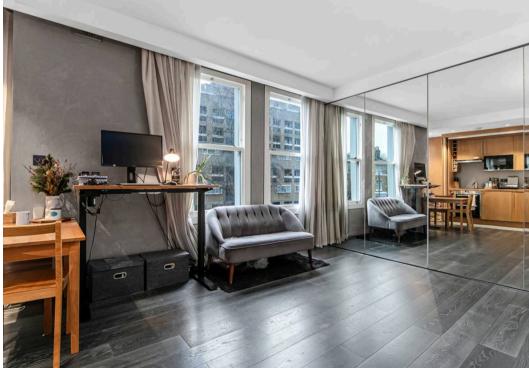

## Flat 4

96 Bromfelde Road, London

Stunning designer studio apartment in Clapham. Upgraded to highest standard by acclaimed architects in 2016. High-spec kitchen, fold-away bed, ample storage, walk-in shower, underfloor heating, and large windows. Prime location, close to amenities and transport links. Perfect for first-time buyers, professionals, or investors. Early viewing recommended.

Tenure: Share of Freehold

Council Tax band: B

EPC Energy Efficiency Rating: C

EPC Environmental Impact Rating: C

- Internationally acclaimed architectural design
- High-Specification Fitted Kitchen
- Fold-Away Bed in Wardrobe
- Underfloor Heating
- Polished Walls
- Large Sash Windows
- Faces South East