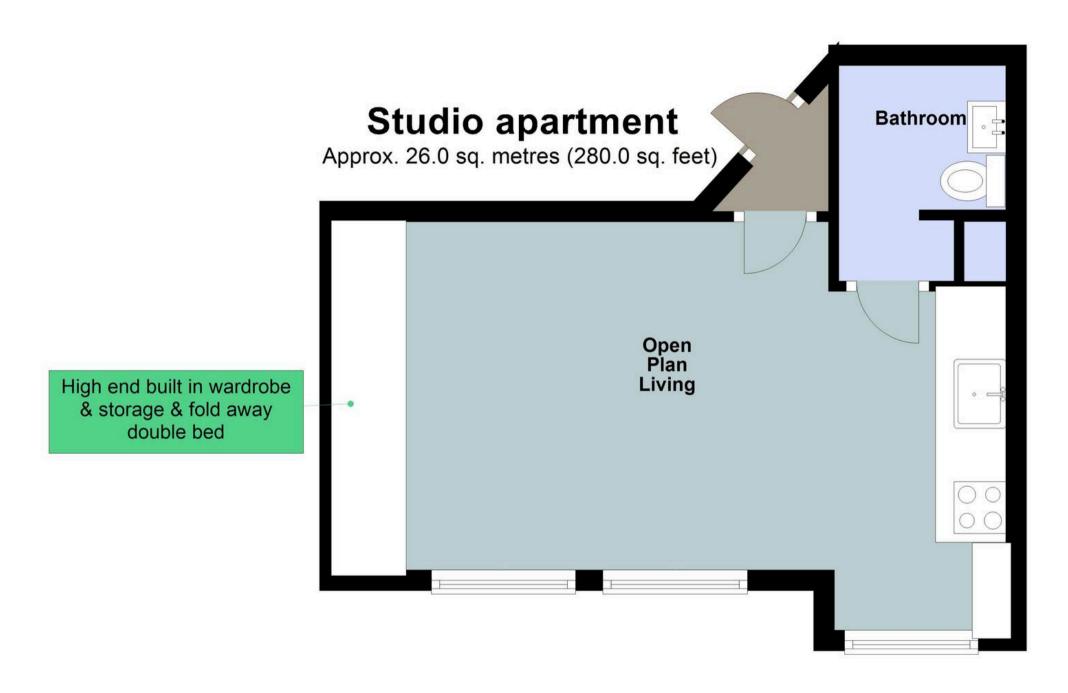

## Flat 4

96 Bromfelde Road, London

Stunning designer studio apartment in Clapham. Upgraded to highest standard by acclaimed architects in 2016. High-spec kitchen, fold-away bed, ample storage, walk-in shower, underfloor heating, and large windows. Prime location, close to amenities and transport links. Perfect for first-time buyers, professionals, or investors. Early viewing recommended.

Tenure: Share of Freehold

Council Tax band: B

EPC Energy Efficiency Rating: C

EPC Environmental Impact Rating: C

- Internationally acclaimed architectural design
- High-Specification Fitted Kitchen
- Fold-Away Bed in Wardrobe
- Underfloor Heating
- Polished Walls
- Large Sash Windows
- Faces South East

Total area: approx. 26.0 sq. metres (280.0 sq. feet)